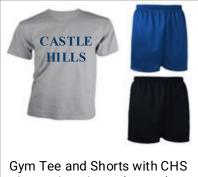

#### Gym Tee and Shorts with CHS logo. Blue Shorts (GR 7-8) / Black Shorts (GR 9-12)

# **PE/Athletics Uniform**

Gym Tee and Shorts with CHS logo. Blue Shorts (GR 7-8) / Black Shorts (GR 9-12)