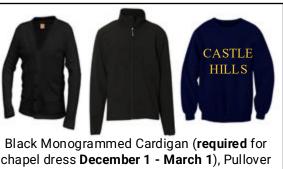

# Winter Wear

chapel dress **December 1 - March 1**), Pullover Sweater, Sweater Vest, or Black CHS Jacket (available as a special order). Navy CHS Sweatshirt is not permitted on chapel days.

Flynn O'Hara Uniforms: 2108A NW Military Hwy - San Antonio, Texas 78213 - (210) 247-4180

# Winter Wear

Black Monogrammed Cardigan (required for chapel dress **December - March**), Pullover Sweater, Sweater Vest, or Black CHS Jacket (available as a special order). Navy CHS Sweatshirt is not permitted on chapel days.