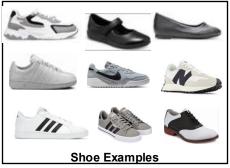

### Approved Shoe Options

- Solid gray, solid white, or solid black leather or leather-like athletic shoes or any combination of gray, black, or white (no checkered patterns).
- Black leather Sperry-style w/ black soles, black and white leather saddle oxfords, or black leather penny loafer, ballet style, or Mary Janes

#### Not Allowed

- Shoes with any colors other than gray, white, or black
- Logos, outsole, midsole, tongue, stitching, and any designs on the shoe must be gray, white, or black only.
- No high tops, clogs, Uggs, open-backed shoes, or checkered patterns