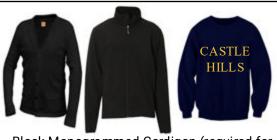

# Winter Wear

chapel dress **December 1 - March 1**), Pullover Sweater, Sweater Vest, or Black CHS Jacket (available as a special order). Navy CHS Sweatshirt is not permitted on chapel days.

Flynn O'Hara Uniforms: 2108A NW Military Hwy - San Antonio, Texas 78213 - (210) 247-4180

# Winter Wear

Black Monogrammed Cardigan (required for chapel dress **December - March**), Pullover Sweater, Sweater Vest, or Black CHS Jacket (available as a special order). Navy CHS Sweatshirt is not permitted on chapel days.