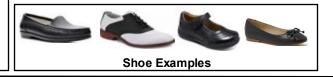

## **Chapel Shoe Options**

- Black leather shoes (penny loafer, ballet style, Mary Janes)
- Black and white leather saddle oxfords
- Black leather Sperry-style shoes w/ black soles
- NO athletic shoes, canvas or cloth