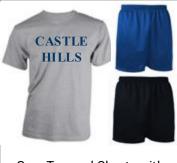

#### Gym Tee and Shorts with CHS logo. Blue Shorts (GR 7-8) / Black Shorts (GR 9-12)

# **PE/Athletics Uniform**

Gym Tee and Shorts with CHS logo. Blue Shorts (GR 7-8) / Black Shorts (GR 9-12)