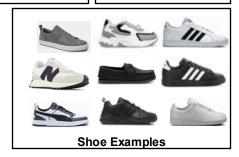

### Approved Shoe Options

- Solid gray, solid white, or solid black leather or leather-like athletic shoes or any combination of gray, black, or white (no checkered patterns).
- Black leather Sperry-style w/ black soles, black and white leather saddle oxfords, or black leather penny loafer, ballet style, or Mary Janes

#### Not Allowed

- Shoes with any colors other than gray, white, or black
  - Logos, outsole, midsole, tongue, stitching, and any designs on the shoe must be gray, white, or black only.
- No high tops, clogs, Uggs, open-backed shoes, or checkered patterns

## **Chapel Shoe Options**

- Black leather shoes (penny loafer, ballet style, Mary Janes)
- Black and white leather saddle oxfords
- Black leather Sperry-style shoes w/ black soles
- NO athletic shoes, canvas or cloth

#### Approved Shoe Options

- Solid gray, solid white, or solid black leather or leather-like athletic shoes or any combination of gray, black, or white (no checkered patterns).
- · Black leather Sperry-style shoes with black soles

#### Shoe Options

- Black leather dress shoes (e.g., penny loafers, oxfords)
- Black leather Sperry-style with black soles
- NO athletic, canvas, or cloth shoes