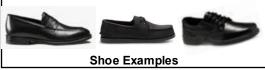

### Approved Shoe Options

- Solid gray, solid white, or solid black leather or leather-like athletic shoes or any combination of gray, black, or white (no checkered patterns).
- Black leather Sperry-style w/ black soles, black and white leather saddle oxfords, or black leather penny loafer, ballet style, or Mary Janes

## **Chapel Shoe Options**

- Black leather shoes (penny loafer, ballet style, Mary Janes)
- Black and white leather saddle oxfords
- Black leather Sperry-style shoes w/ black soles
- NO athletic shoes, canvas or cloth

#### Approved Shoe Options

- Solid gray, solid white, or solid black leather or leather-like athletic shoes or any combination of gray, black, or white (no checkered patterns).
- · Black leather Sperry-style shoes with black soles

#### Shoe Options

- Black leather dress shoes (e.g., penny loafers, oxfords)
- Black leather Sperry-style with black soles
- NO athletic, canvas, or cloth shoes