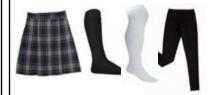

Plaid Skirt, Khaki Flat Pants, or Khaki Flat Shorts.

Solid White or Black Crew, Quarter, or Knee-High Socks. Solid Black Leggings (worn under skirt)

Chapel Uniform - Girls are required to wear the following items on chapel days:

White ¾ Sleeve Blouse or Short Sleeved Oxford Shirt with CHS Monogram. Black Sailor Tie with Grad Year (*HS Only*).

Plaid Skirt with Solid White or Black Crew, Quarter, or Knee-High Socks. Opaque Tights or Solid Black Leggings (optional; worn under skirt)