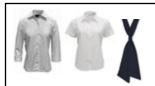

# 7th-12th Grade Uniform Information - Ladies

Daily Uniform - Girls may wear any combination of the following items on non-chapel days:

Long or Short Sleeve White or Black CHS Monogrammed Polo Shirt(s)

Blouse or Short Sleeved Oxford Shirt with CHS Monogram.

Chapel Uniform - Girls are required to wear the following items on chapel days:

White ¾ Sleeve Blouse or Short Sleeved Oxford Shirt with CHS Monogram. Black Sailor Tie with Grad Year (*HS Only*).

Plaid Skirt with Solid White or Black Crew, Quarter, or Knee-High Socks. Opaque Tights or Solid Black Leggings (optional; worn under skirt)