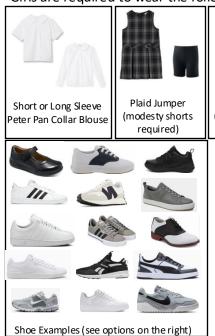

| Kindergarten – 2 <sup>nd</sup> Grade Uniform Information - Girls                                                                                                                                                                                                                                                                                                                                                                                                                                                     |                                                           |                                                                       |                                                                                               |                                              |                                                   |               |  |  |  |
|----------------------------------------------------------------------------------------------------------------------------------------------------------------------------------------------------------------------------------------------------------------------------------------------------------------------------------------------------------------------------------------------------------------------------------------------------------------------------------------------------------------------|-----------------------------------------------------------|-----------------------------------------------------------------------|-----------------------------------------------------------------------------------------------|----------------------------------------------|---------------------------------------------------|---------------|--|--|--|
| Daily School                                                                                                                                                                                                                                                                                                                                                                                                                                                                                                         | San Antonio, Texas 78213<br>(210) 247-4180<br>•FlynnOHara |                                                                       |                                                                                               |                                              |                                                   |               |  |  |  |
| Girls may wear any combination of the following items on non-chapel days:                                                                                                                                                                                                                                                                                                                                                                                                                                            |                                                           |                                                                       |                                                                                               |                                              |                                                   |               |  |  |  |
|                                                                                                                                                                                                                                                                                                                                                                                                                                                                                                                      | PA                                                        |                                                                       |                                                                                               |                                              |                                                   | 0             |  |  |  |
| Long or Short Sleeve<br>White or Black<br>Monogramed<br>Polo Shirts                                                                                                                                                                                                                                                                                                                                                                                                                                                  | Short or Long Sleeve<br>Peter Pan Collar Blouse           | Black Monogrammed<br>Cardigan, Pullover or<br>Sweater Vest            | Plaid Skort                                                                                   | Plaid Jumper<br>(modesty shorts<br>required) | Khaki flat<br>front pants o<br>Khaki flat-front s |               |  |  |  |
| Solid black<br>Leggings (worn<br>underneath skirt)                                                                                                                                                                                                                                                                                                                                                                                                                                                                   | Solid White or Black<br>Opaque Tights<br>(no patterns)    | Solid White or Solid<br>Black Crew, Quarter<br>Crew, or Knee-Hi Socks | Asy Crewneck<br>Sweatshirt with<br>Castle Hills Logo<br>(wom over CHS<br>polo/collared shirt) |                                              |                                                   |               |  |  |  |
| <ul> <li>Approved Shoe Options</li> <li>Solid gray, solid white, or solid black leather or leather-like athletic shoes or any combination of gray, black or white (no checkered patterns).</li> <li>Black leather Sperry-style shoes with black soles</li> <li>Keds™ white leather athletic shoe with navy saddle</li> <li>Black and white leather saddle oxfords</li> <li>Black leather penny loafer, ballet style, or Mary Janes</li> <li>Not Allowed</li> <li>Shoe Examples (see options on the right)</li> </ul> |                                                           |                                                                       |                                                                                               |                                              |                                                   | the shoe must |  |  |  |