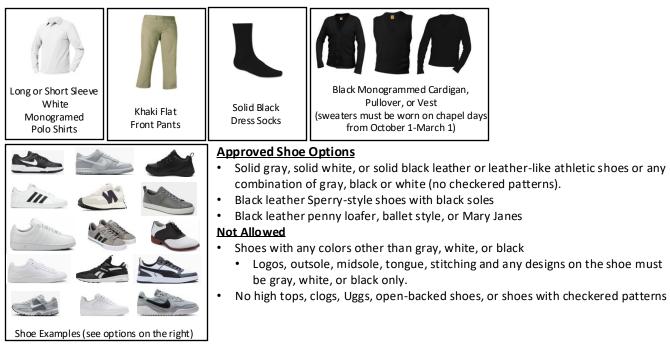

### Daily School Uniform

Boys may wear any combination of the following items on non-chapel days:

| Long or Short Sleeve<br>White or Black<br>Monogramed<br>Polo Shirts                                                                                                                                                                                                                                                                                                                                                                                                                                                                                                                                                                                                                                                                                                                                                                                                                                                                                                                                                                                                                                                                                                                                                                                                                                                                                                                                                                                                                                                                                                                                                                                                                                                                                                                                                                                                                                                                                                                                                                                                                                                | Black Monogrammed<br>Cardigan, Pullover or<br>Sweater Vest | Khaki or Black Flat Front Pants<br>or<br>Khaki Flat Front Shorts                                                                                                                                                                                                                                                                                                                                                                                                                                                                                                                                                                               | Solid White or Solid<br>Black<br>Crew or Quarter<br>Crew Socks | As TLE<br>HILLS<br>Navy Crewneck<br>Sweatshirt with<br>Castle Hills Logo<br>(wom over CHS<br>polo/collared shirt) |  |  |
|--------------------------------------------------------------------------------------------------------------------------------------------------------------------------------------------------------------------------------------------------------------------------------------------------------------------------------------------------------------------------------------------------------------------------------------------------------------------------------------------------------------------------------------------------------------------------------------------------------------------------------------------------------------------------------------------------------------------------------------------------------------------------------------------------------------------------------------------------------------------------------------------------------------------------------------------------------------------------------------------------------------------------------------------------------------------------------------------------------------------------------------------------------------------------------------------------------------------------------------------------------------------------------------------------------------------------------------------------------------------------------------------------------------------------------------------------------------------------------------------------------------------------------------------------------------------------------------------------------------------------------------------------------------------------------------------------------------------------------------------------------------------------------------------------------------------------------------------------------------------------------------------------------------------------------------------------------------------------------------------------------------------------------------------------------------------------------------------------------------------|------------------------------------------------------------|------------------------------------------------------------------------------------------------------------------------------------------------------------------------------------------------------------------------------------------------------------------------------------------------------------------------------------------------------------------------------------------------------------------------------------------------------------------------------------------------------------------------------------------------------------------------------------------------------------------------------------------------|----------------------------------------------------------------|-------------------------------------------------------------------------------------------------------------------|--|--|
| Image: Shoe Examples (see of the second | pptions on the right)                                      | <ul> <li>Approved Shoe Options</li> <li>Solid gray, solid white, or solid black leather or leather-like athletic shoes or any combination of gray, black or white (no checkered patterns).</li> <li>Black leather Sperry-style shoes with black soles</li> <li>Black leather penny loafer, ballet style, or Mary Janes</li> <li>Not Allowed</li> <li>Shoes with any colors other than gray, white, or black <ul> <li>Logos, outsole, midsole, tongue, stitching and any designs on the shoe must be gray, white, or black only.</li> </ul> </li> <li>No high tops, clogs, Uggs, open-backed shoes, or shoes with checkered patterns</li> </ul> |                                                                |                                                                                                                   |  |  |