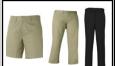

**Opaque Tights** 

Khaki Flat Front Pants or (no patterns allowed) | Khaki Flat Front Shorts

Shoe Examples (see options on the right)

Black Monogrammed Cardigan, Pullover or Sweater Vest

Khaki or Black Flat Front Pants or Khaki Flat Front Shorts

Solid White or Solid Black Crew or Quarter Crew Socks

Black Solid Leather or Braided Belt

Sweatshirt with Castle Hills Logo (worn over CHS polo/collared shirt)