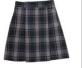

Sweatshirt with Castle Hills Logo (worn over CHS polo/collared shirt)

Black Monogrammed Cardigan, Pullover or Sweater Vest

Plaid Skort

Plaid Pleated Skirt Wrap Around Kilt modesty shorts required)

Crew, or Knee-high

# Chapel Uniform: Girls are required to wear the following uniform items:

34 Sleeve Blouse OR Short Sleeve Tapered Oxford with Monogram

Plaid Pleated Skirt (modesty shorts required)

Black Monogrammed Sweater, Cardigan, or Vest (Must be worn from December 1-March 1)