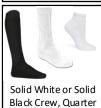

Solid black Leggings (worn under skirts only)

Solid White or Black **Opaque Tights** (no patterns)

Solid White or Solid Black Knee-Hi or Crew/Quarter Crew Socks

**Shoe Options** 

- Black leather penny loafers, ballet style, or Mary Janes
- Black leather Sperry-style shoes with black soles
- Black and white leather saddle oxfords
- Keds<sup>™</sup> white leather athletic shoe with navy saddle
- **NO** athletic, canvas, or cloth shoes

Black Monogrammed Cardigan, Pullover or Sweater Vest

Khaki or Black Flat Front Pants or Khaki Flat Front Shorts

Solid White or Solid Black Crew or Quarter Crew Socks

Black Solid Leather or Braided Belt

Sweatshirt with Castle Hills Logo (worn over CHS polo/collared shirt)