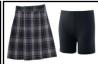

Sweatshirt with Castle Hills Logo (worn over CHS polo/collared shirt)

Black Monogrammed Cardigan, Pullover or Sweater Vest

Plaid Skort

Plaid Pleated Skirt Wrap Around Kilt modesty shorts required)

Crew, or Knee-high

# Chapel Uniform: Girls are required to wear the following uniform items:

34 Sleeve Blouse OR Short Sleeve Tapered Oxford with Monogram

Plaid Pleated Skirt (modesty shorts required)

Black Monogrammed Sweater, Cardigan, or Vest (Must be worn from December 1-March 1)