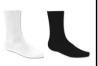

**Opaque Tights** 

Khaki Flat Front Pants or (no patterns allowed) | Khaki Flat Front Shorts

Shoe Examples (see options on the right)

Solid black Leggings (worn under skirts only)

Solid White or Black **Opaque Tights** (no patterns)

Solid White or Solid Black Knee-Hi or Crew/Quarter Crew Socks

**Shoe Options** 

- Black leather penny loafers, ballet style, or Mary Janes
- Black leather Sperry-style shoes with black soles
- Black and white leather saddle oxfords
- Keds<sup>™</sup> white leather athletic shoe with navy saddle
- **NO** athletic, canvas, or cloth shoes

Black Monogrammed Cardigan, Pullover or Sweater Vest

Khaki or Black Flat Front Pants or Khaki Flat Front Shorts

Solid White or Solid Black Crew or Quarter Crew Socks

Black Solid Leather or Braided Belt

Sweatshirt with Castle Hills Logo (worn over CHS polo/collared shirt)