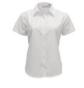

### Daily School Uniform: Girls may wear any combination of the following items on non-chapel days:

Long or Short Sleeve White or Black Monogramed Polo Shirts

White 3/4 Sleeve Blouse with Monogram

Short Sleeve Tapered Oxford Monogramed shirt