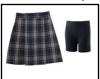

Sweatshirt with Castle Hills Logo (worn over CHS polo/collared shirt)

Black Monogrammed Cardigan, Pullover or Sweater Vest

Plaid Skort

Plaid Pleated Skirt Wrap Around Kilt modesty shorts required)

Crew, or Knee-high

**Opaque Tights** 

Khaki Flat Front Pants or (no patterns allowed) | Khaki Flat Front Shorts

Shoe Examples (see options on the right)