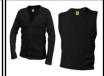

Sweatshirt with Castle Hills Logo (worn over CHS polo/collared shirt)

Black Monogrammed Cardigan, Pullover or Sweater Vest

Plaid Skort

Plaid Pleated Skirt Wrap Around Kilt modesty shorts required)

Crew, or Knee-high

Black Monogrammed Cardigan, Pullover or Sweater Vest

Khaki or Black Flat Front Pants or Khaki Flat Front Shorts

Solid White or Solid Black Crew or Quarter Crew Socks

Black Solid Leather or Braided Belt

Sweatshirt with Castle Hills Logo (worn over CHS polo/collared shirt)