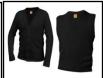

Sweatshirt with Castle Hills Logo (worn over CHS polo/collared shirt)

Black Monogrammed Cardigan, Pullover or Sweater Vest

Plaid Skort

Plaid Pleated Skirt Wrap Around Kilt modesty shorts required)

Crew, or Knee-high

# Chapel Uniform: Girls are required to wear the following uniform items:

34 Sleeve Blouse OR Short Sleeve Tapered Oxford with Monogram

Plaid Pleated Skirt (modesty shorts required)

Black Monogrammed Sweater, Cardigan, or Vest (Must be worn from December 1-March 1)