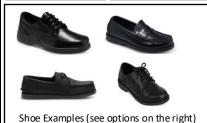

**Opaque Tights** 

Khaki Flat Front Pants or (no patterns allowed) | Khaki Flat Front Shorts

Shoe Examples (see options on the right)

### **Approved Shoe Options**

- Solid gray, solid white, or solid black leather or leather-like athletic shoes or any combination of gray, black or white (no checkered patterns).
- Black leather Sperry-style shoes with black soles
- Keds<sup>™</sup> white leather athletic shoe with navy saddle
- Black and white leather saddle oxfords
- Black leather penny loafer, ballet style, or Mary Janes

### **Approved Shoe Options**

- Solid gray, solid white, or solid black leather or leather-like athletic shoes or any combination of gray, black, or white (no checkered patterns).
- Black leather Sperry-style shoes with black soles

#### **Shoe Options**

- Black leather dress shoes (e.g., penny loafers, oxfords)
- Black leather Sperry-style shoes with black soles
- NO athletic, canvas, or cloth shoes