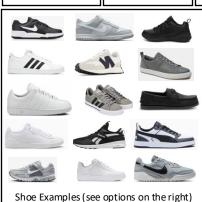

**Opaque Tights** 

Khaki Flat Front Pants or (no patterns allowed) | Khaki Flat Front Shorts

Shoe Examples (see options on the right)

### **Approved Shoe Options**

- Solid gray, solid white, or solid black leather or leather-like athletic shoes or any combination of gray, black or white (no checkered patterns).
- Black leather Sperry-style shoes with black soles
- Keds<sup>™</sup> white leather athletic shoe with navy saddle
- Black and white leather saddle oxfords
- Black leather penny loafer, ballet style, or Mary Janes

#### **Not Allowed**

- Shoes with any colors other than gray, white, or black
  - Logos, outsole, midsole, tongue, stitching and any designs on the shoe must be gray, white, or black only.
- No high tops, clogs, Uggs, open-backed shoes, or shoes with checkered patterns