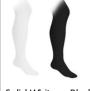

**Opaque Tights** 

Khaki Flat Front Pants or (no patterns allowed) | Khaki Flat Front Shorts

Shoe Examples (see options on the right)

Solid black Leggings (worn under skirts only)

Solid White or Black **Opaque Tights** (no patterns)

Solid White or Solid Black Knee-Hi or Crew/Quarter Crew Socks

**Shoe Options** 

- Black leather penny loafers, ballet style, or Mary Janes
- Black leather Sperry-style shoes with black soles
- Black and white leather saddle oxfords
- Keds<sup>™</sup> white leather athletic shoe with navy saddle
- **NO** athletic, canvas, or cloth shoes