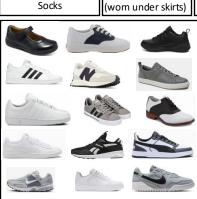

**Opaque Tights** 

Khaki Flat Front Pants or (no patterns allowed) | Khaki Flat Front Shorts

Shoe Examples (see options on the right)

### **Approved Shoe Options**

- Solid gray, solid white, or solid black leather or leather-like athletic shoes or any combination of gray, black or white (no checkered patterns).
- Black leather Sperry-style shoes with black soles
- Keds<sup>™</sup> white leather athletic shoe with navy saddle
- Black and white leather saddle oxfords
- Black leather penny loafer, ballet style, or Mary Janes