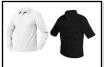

### Daily School Uniform: Girls may wear any combination of the following items on non-chapel days:

Long or Short Sleeve White or Black Monogramed Polo Shirts

White 3/4 Sleeve Blouse with Monogram

Short Sleeve Tapered Oxford Monogramed shirt

### **Daily School Uniform**

Boys may wear any combination of the following items on non-chapel days:

Long or Short Sleeve White or Black Monogramed Polo Shirts

White Short Sleeve Monogramed Oxford Shirt