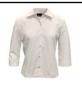

### Daily School Uniform: Girls may wear any combination of the following items on non-chapel days:

Long or Short Sleeve White or Black Monogramed Polo Shirts

White 3/4 Sleeve Blouse with Monogram

Short Sleeve Tapered Oxford Monogramed shirt

# Chapel Uniform: Girls are required to wear the following uniform items:

34 Sleeve Blouse OR Short Sleeve Tapered Oxford with Monogram

Plaid Pleated Skirt (modesty shorts required)

Black Monogrammed Sweater, Cardigan, or Vest (Must be worn from December 1-March 1)