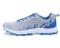

### **Approved Shoe Options**

- Solid gray, solid white, or solid black leather or leather-like athletic shoes or any combination of gray, black or white (no checkered patterns).
- Black leather Sperry-style shoes with black soles
- Keds<sup>™</sup> white leather athletic shoe with navy saddle
- Black and white leather saddle oxfords
- Black leather penny loafer, ballet style, or Mary Janes