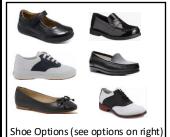

### **Approved Shoe Options**

- Solid gray, solid white, or solid black leather or leather-like athletic shoes or any combination of gray, black or white (no checkered patterns).
- Black leather Sperry-style shoes with black soles
- Keds<sup>™</sup> white leather athletic shoe with navy saddle
- Black and white leather saddle oxfords
- Black leather penny loafer, ballet style, or Mary Janes

#### **Not Allowed**

- Shoes with any colors other than gray, white, or black
  - Logos, outsole, midsole, tongue, stitching and any designs on the shoe must be gray, white, or black only.
- No high tops, clogs, Uggs, open-backed shoes, or shoes with checkered patterns

### **Approved Shoe Options**

- Solid gray, solid white, or solid black leather or leather-like athletic shoes or any combination of gray, black, or white (no checkered patterns).
- Black leather Sperry-style shoes with black soles

#### **Not Allowed**

- Shoes with any colors other than gray, white, or black
  - Logos, outsole, midsole, tongue, stitching, and any designs on the shoe must be gray, white, or black only.
- No high tops, clogs, Uggs, open-backed shoes, or shoes with checkered patterns