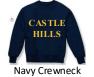

Sweatshirt with Castle Hills Logo (worn over CHS polo/collared shirt)

Black Monogrammed Cardigan, Pullover or Sweater Vest

Plaid Skort

Plaid Pleated Skirt Wrap Around Kilt modesty shorts required)

Crew, or Knee-high

Black Monogrammed Cardigan, Pullover or Sweater Vest

Khaki or Black Flat Front Pants or Khaki Flat Front Shorts

Solid White or Solid Black Crew or Quarter Crew Socks

Black Solid Leather or Braided Belt

Sweatshirt with Castle Hills Logo (worn over CHS polo/collared shirt)