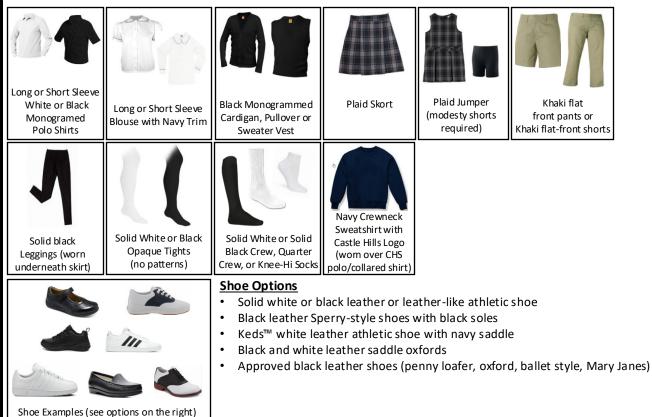

## Daily School Uniform

Boys may wear any combination of the following items on non-chapel days:

| Long or Short Sleeve<br>White or Black<br>Monogrammed<br>Cardigan, Pullover or<br>Supporter Viget<br>Cardigan, Pullover or |                |     |       | Navy Crewneck                                                                  |
|----------------------------------------------------------------------------------------------------------------------------------------------------------------------------------------------------------------------------------------------------------------------------------------------------------------------------------------------------------------------------------------------------------------------------------------------------------------------------------------------------------------------------------------------------------------------------------------------------------------------------------------------------------------------------------------------------------------------------------------------------------------------------------------------------------------------------------------------------------------------------------------------------------------------------------------------------------------------------------------------------------------------------------------------------------------------------------------------------------------------------------------------------------------------------------------------------------------------------------------------------------------------------------------------------------------------------------------------------------------------------------------------------------------------------------------------------------------------------------------------------------------------------------------------------------------------------------------------------------------------------------------------------------------------------------------------------------------------------------------------------------------------------------------------------------------------------------------------------------------------------------------------------------------------------------------------------------------------------------------------------------------------------------------------------------------------------------------------------------------------------------------------------------------------------------------------------------------------------------------------------------------------------------------------------------------------------------------------------------------------------------------------------------------------------------------------------------------|----------------|-----|-------|--------------------------------------------------------------------------------|
| Polo Snints Sweater Vest Kliak Plat Polit Shorts Crew Socks polo/collared                                                                                                                                                                                                                                                                                                                                                                                                                                                                                                                                                                                                                                                                                                                                                                                                                                                                                                                                                                                                                                                                                                                                                                                                                                                                                                                                                                                                                                                                                                                                                                                                                                                                                                                                                                                                                                                                                                                                                                                                                                                                                                                                                                                                                                                                                                                                                                                      | White or Black | , v | Black | Sweatshirt with<br>Castle Hills Logo<br>(worn over CHS<br>polo/collared shirt) |

(see options on the right)

(see options on the right)

### Shoe Options

• Solid white or black leather or leather-like athletic shoe

**Chapel Uniform** 

Boys are required to wear the following uniform items:

FlynnO'Hara Uniforms 2108A NW Military Hwy San Antonio, Texas 78213 (210) 247-4180 FlynnO'Hara