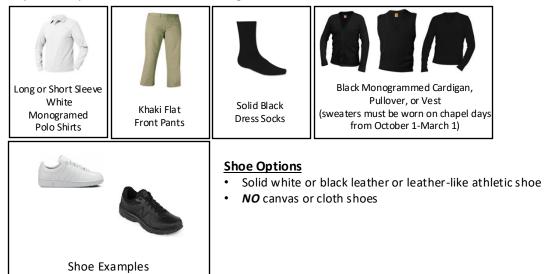

## **Chapel Uniform**

Girls are required to wear the following uniform items:

| -                                             |                                              | -                                                                                                                                                                  |                                                        |           |                                                                                       |           |
|-----------------------------------------------|----------------------------------------------|--------------------------------------------------------------------------------------------------------------------------------------------------------------------|--------------------------------------------------------|-----------|---------------------------------------------------------------------------------------|-----------|
|                                               |                                              |                                                                                                                                                                    |                                                        |           | 1                                                                                     |           |
| Long or Short Sleeve<br>Blouse with Navy Trim | Plaid Jumper<br>(modesty shorts<br>required) | Black Monogrammed Cardigan<br>(sweaters must be worn on chapel<br>days from October 1-March 1)                                                                     | Solid White or Black<br>Opaque Tights<br>(no patterns) | Knee-Hi o | te or Solid Black<br>or Crew/Quarter<br>ew Socks                                      |           |
|                                               | • Soli<br>• Sch                              | <b>Dptions</b><br>d white or black leather or lea<br>ool approved black leather sh                                                                                 | oes (penny loafer,                                     |           | allet style, Ma                                                                       | ry Janes) |
| Shop options                                  |                                              | Is™ white leather athletic shoe with navy saddle<br>ck leather Sperry-style shoes with black soles<br>ck and white leather saddle oxfords<br>canvas or cloth shoes |                                                        |           | FlynnO'Hara Uniforn<br>2108A NW Military H<br>San Antonio, Texas 78<br>(210) 247-4180 |           |