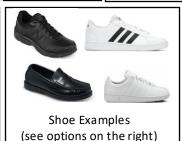

Solid White or Solid Black Crew, Quarter Crew, or Knee-hi Socks

Solid Black Leggings (worn under skirts)

Solid White or Black Opaque Tights (no patterns allowed)

Shoe Examples (see options on the right)

#### **Shoe Options**

- Approved black leather shoes (penny loafer, oxford, ballet style, Mary Janes)
- Black leather Sperry-style shoes with black soles
- Black leather ballet style with no sequins, sparkles or accessories
- Keds<sup>™</sup> white leather athletic shoe with navy saddle
- Black and white leather saddle oxfords
- Solid white or black leather or leather-like athletic shoe