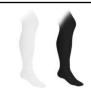

Solid White or Solid Black Crew, Quarter Crew, or Knee-hi Socks

Solid Black Leggings (worn under skirts)

Solid White or Black Opaque Tights (no patterns allowed)

Shoe Examples (see options on the right)

Solid White or Black Opaque Tights (no patterns allowed)

Black Monogrammed Cardigan, Pullover, or Vest (sweaters must be worn on chapel days from October 1-March 1)

Shoe options (see options on right)