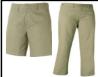

Black Monogrammed Cardigan, Pullover or Sweater Vest

Khaki or Black Flat Front Pants or Khaki Flat Front Shorts

Solid White or Solid Black Crew or Quarter Crew Socks

Black Solid Leather or Braided Belt

Navy Crewneck Sweatshirt with Castle Hills Logo (wom over CHS polo/collared shirt)