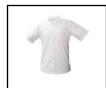

### **Daily School Uniform**

Girls may wear any combination of the following items on non-chapel days:

ong or Short Sleeve White or Black Monogramed Polo Shirts

White ¾ Sleeve Blouse with Monogram

Short Sleeve Tapered Oxford Monogramed shirt

### **Daily School Uniform**

Boys may wear any combination of the following items on non-chapel days:

Long or Short Sleeve White or Black Monogramed Polo Shirts

White Short Sleeve Monogramed Oxford Shirt