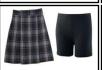

Sweatshirt with
Castle Hills Logo
(worn over CHS
polo/collared shirt)

Black Monogrammed Cardigan, Pullover or Sweater Vest

Khaki Flat Front Pants or Khaki Flat Front Shorts

Plaid Skort

Plaid Pleated Skirt or Wrap Around Kilt (modesty shorts required)

# **Chapel Uniform**

Girls are required to wear the following uniform items:

¾ Sleeve Blouse OR Short Sleeve Tapered Oxford with Monogram

Plaid Pleated Skirt (modesty shorts required)

Solid White or Solid Black Crew, Quarter Crew, or Knee-hi Socks