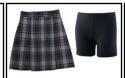

Sweatshirt with
Castle Hills Logo
(worn over CHS
polo/collared shirt)

Black Monogrammed Cardigan, Pullover or Sweater Vest

Khaki Flat Front Pants or Khaki Flat Front Shorts

Plaid Skort

Plaid Pleated Skirt or Wrap Around Kilt (modesty shorts required)

Solid White or Solid Black Crew, Quarter Crew, or Knee-hi Socks

Solid Black Leggings (worn under skirts)

Solid White or Black Opaque Tights (no patterns allowed)

Shoe Examples (see options on the right)