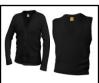

Sweatshirt with
Castle Hills Logo
(worn over CHS
polo/collared shirt)

Black Monogrammed Cardigan, Pullover or Sweater Vest

Khaki Flat Front Pants or Khaki Flat Front Shorts

Plaid Skort

Plaid Pleated Skirt or Wrap Around Kilt (modesty shorts required)