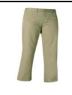

Sweatshirt with
Castle Hills Logo
(worn over CHS
polo/collared shirt)

Black Monogrammed Cardigan, Pullover or Sweater Vest

Khaki Flat Front Pants or Khaki Flat Front Shorts

Plaid Skort

Plaid Pleated Skirt or Wrap Around Kilt (modesty shorts required)

Black Monogrammed Cardigan, Pullover or Sweater Vest

Khaki or Black Flat Front Pants or Khaki Flat Front Shorts

Solid White or Solid Black Crew or Quarter Crew Socks

Black Solid Leather or Braided Belt

Navy Crewneck Sweatshirt with Castle Hills Logo (wom over CHS polo/collared shirt)