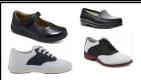

#### **Shoe Options**

- Approved black leather shoes (penny loafer, oxford, ballet style, Mary Janes)
- Black leather Sperry-style shoes with black soles
- Black leather ballet style with no sequins, sparkles or accessories
- Keds<sup>™</sup> white leather athletic shoe with navy saddle
- Black and white leather saddle oxfords
- Solid white or black leather or leather-like athletic shoe

#### **Shoe Options**

- School approved black leather shoes (penny loafer, oxford, ballet style, Mary Janes)
- Black leather Sperry-style shoes with black soles
- Black and white leather saddle oxfords
- Keds<sup>™</sup> white leather athletic shoe with navy saddle
- NO canvas or cloth shoes