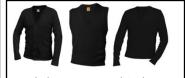

Sweatshirt with
Castle Hills Logo
(worn over CHS
polo/collared shirt)

Black Monogrammed Cardigan, Pullover or Sweater Vest

Khaki Flat Front Pants or Khaki Flat Front Shorts

Plaid Skort

Plaid Pleated Skirt or Wrap Around Kilt (modesty shorts required)

Black Monogrammed Cardigan, Pullover or Sweater Vest

Khaki or Black Flat Front Pants or Khaki Flat Front Shorts

Solid White or Solid Black Crew or Quarter Crew Socks

Black Solid Leather or Braided Belt

Navy Crewneck Sweatshirt with Castle Hills Logo (wom over CHS polo/collared shirt)