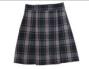

Sweatshirt with
Castle Hills Logo
(worn over CHS
polo/collared shirt)

Black Monogrammed Cardigan, Pullover or Sweater Vest

Khaki Flat Front Pants or Khaki Flat Front Shorts

Plaid Skort

Plaid Pleated Skirt or Wrap Around Kilt (modesty shorts required)

# **Chapel Uniform**

Girls are required to wear the following uniform items:

¾ Sleeve Blouse OR Short Sleeve Tapered Oxford with Monogram

Plaid Pleated Skirt (modesty shorts required)

Solid White or Solid Black Crew, Quarter Crew, or Knee-hi Socks