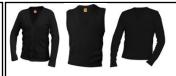

### **Daily School Uniform**

Girls may wear any combination of the following items on non-chapel days:

ong or Short Sleeve White or Black Monogramed Polo Shirts

White ¾ Sleeve Blouse with Monogram

Short Sleeve Tapered Oxford Monogramed shirt

### **Daily School Uniform**

Boys may wear any combination of the following items on non-chapel days:

Long or Short Sleeve White or Black Monogramed Polo Shirts

White Short Sleeve Monogramed Oxford Shirt

Black Monogrammed Cardigan, Pullover or Sweater Vest

Khaki or Black Flat Front Pants or Khaki Flat Front Shorts

Solid White or Solid Black Crew or Quarter Crew Socks

Black Solid Leather or Braided Belt

Navy Crewneck Sweatshirt with Castle Hills Logo (wom over CHS polo/collared shirt)