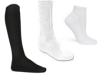

Solid White or Solid Black Crew, Quarter Crew, or Knee-hi Socks

Solid Black Leggings (worn under skirts)

Solid White or Black Opaque Tights (no patterns allowed)

Shoe Examples (see options on the right)

#### **Shoe Options**

- Approved black leather shoes (penny loafer, oxford, ballet style, Mary Janes)
- Black leather Sperry-style shoes with black soles
- Black leather ballet style with no sequins, sparkles or accessories
- Keds<sup>™</sup> white leather athletic shoe with navy saddle
- Black and white leather saddle oxfords
- Solid white or black leather or leather-like athletic shoe