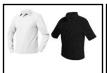

### **Daily School Uniform**

Girls may wear any combination of the following items on non-chapel days:

Long or Short Sleeve White or Black Monogramed Polo Shirts

Long or Short Sleeve Blouse with Navy Trim

### **Daily School Uniform**

Boys may wear any combination of the following items on non-chapel days:

Long or Short Sleeve White or Black Monogramed Polo Shirts

White Short Sleeve Monogramed Oxford Shirt