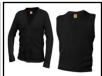

Black Monogrammed Cardigan, Pullover or Sweater Vest

Plaid Skort

Plaid Jumper (modesty shorts required)

Solid black Leggings (worn under skirts only)

Solid White or Solid Black Crew, Quarter Crew, or Knee-Hi Socks

Black Monogrammed Cardigan, Pullover or Sweater Vest

Khaki or Black Flat Front Pants or Khaki Flat Front Shorts

Solid White or Solid Black Crew or Quarter Crew Socks

Black Solid Leather or Braided Belt

Navy Crewneck Sweatshirt with Castle Hills Logo (wom over CHS polo/collared shirt)