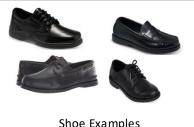

Shoe Examples (see options on the right)

### **Shoe Options**

- School-approved black leather shoes (penny loafers or oxfords)
- Black leather Sperry-style shoes with black soles
- Solid white or black leather or leather-like athletic shoe

Black Solid Leather or Braided Belt

Shoe Examples (see options on the right)

#### **Shoe Options**

- School-approved black leather dress shoes (penny loafers, oxfords)
- Black leather Sperry-style shoes with black soles
- NO canvas or cloth shoes

FlynnO'Hara Uniforms

2108A NW Military Hwy San Antonio, Texas 78213 (210) 247-4180