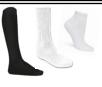

Solid white or black opaque tights (no patterns)

Navy Crewneck Sweatshirt with Castle Hills Logo (worn over CHS polo/collared shirt)

**Shoe Options** 

- Approved black leather shoes (penny loafer, oxford, ballet style, Mary Janes)
- Black leather Sperry-style shoes with black soles
- Black leather ballet style with no sequins, sparkles or accessories
- Keds<sup>™</sup> white leather athletic shoe with navy saddle
- Black and white leather saddle oxfords
- Solid white or black leather or leather-like athletic shoe

#### **Shoe Options**

- School-approved black leather shoes (penny loafer, oxford, ballet style, Mary Janes)
- Black leather Sperry-style shoes with black soles
- · Black and white leather saddle oxfords
- NO canvas or cloth shoes

### **Shoe Options**

- School-approved black leather shoes (penny loafers or oxfords)
- Black leather Sperry-style shoes with black soles
- Solid white or black leather or leather-like athletic shoe

#### **Shoe Options**

- School-approved black leather dress shoes (penny loafers, oxfords)
- Black leather Sperry-style shoes with black soles
- NO canvas or cloth shoes

FlynnO'Hara Uniforms

2108A NW Military Hwy San Antonio, Texas 78213 (210) 247-4180