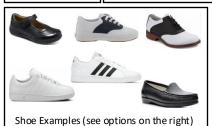

Shoe Examples (see options on the right)

### **Shoe Options**

- School-approved black leather shoes (penny loafers or oxfords)
- Black leather Sperry-style shoes with black soles
- Solid white or black leather or leather-like athletic shoe

Black Solid Leather or Braided Belt

Shoe Examples (see options on the right)

#### **Shoe Options**

- School-approved black leather dress shoes (penny loafers, oxfords)
- Black leather Sperry-style shoes with black soles
- NO canvas or cloth shoes

FlynnO'Hara Uniforms

2108A NW Military Hwy San Antonio, Texas 78213 (210) 247-4180