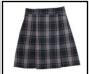

Black Monogrammed Cardigan, Pullover or Sweater Vest

Plaid Skort

Plaid Jumper (modesty shorts required)

Solid black Leggings (worn under skirts only)

Solid White or Solid Black Crew, Quarter Crew, or Knee-Hi Socks

## **Chapel Uniform**

Girls are required to wear the following uniform items:

Long or Short Sleeve Blouse with Navy Trim

Plaid Jumper (modesty shorts required)

Black Monogrammed Cardigan sweaters must be worn on chapel days from October 1-March 1)