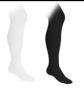

Black Monogrammed Cardigan, Pullover or Sweater Vest

Plaid Skort

Plaid Jumper (modesty shorts required)

Solid black Leggings (worn under skirts only)

Solid White or Solid Black Crew, Quarter Crew, or Knee-Hi Socks

Solid White or Black Opaque Tights (no patterns)

Solid White or Solid Black Knee-Hi or Crew/Quarter Crew Socks

Shoe Options (see options on right)