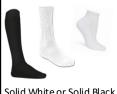

Black Monogrammed Cardigan, Pullover or Sweater Vest

Plaid Skort

Plaid Jumper (modesty shorts required)

Solid black Leggings (worn under skirts only)

Solid White or Solid Black Crew, Quarter Crew, or Knee-Hi Socks

Solid White or Black Opaque Tights (no patterns)

Solid White or Solid Black Knee-Hi or Crew/Quarter Crew Socks

Shoe Options (see options on right)