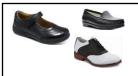

Solid white or black opaque tights (no patterns)

Navy Crewneck Sweatshirt with Castle Hills Logo (worn over CHS polo/collared shirt)

**Shoe Options** 

- Approved black leather shoes (penny loafer, oxford, ballet style, Mary Janes)
- Black leather Sperry-style shoes with black soles
- Black leather ballet style with no sequins, sparkles or accessories
- Keds<sup>™</sup> white leather athletic shoe with navy saddle
- Black and white leather saddle oxfords
- Solid white or black leather or leather-like athletic shoe

#### **Shoe Options**

- School-approved black leather shoes (penny loafer, oxford, ballet style, Mary Janes)
- Black leather Sperry-style shoes with black soles
- · Black and white leather saddle oxfords
- NO canvas or cloth shoes

### **Shoe Options**

- School-approved black leather shoes (penny loafers or oxfords)
- Black leather Sperry-style shoes with black soles
- Solid white or black leather or leather-like athletic shoe

#### **Shoe Options**

- School-approved black leather dress shoes (penny loafers, oxfords)
- Black leather Sperry-style shoes with black soles
- NO canvas or cloth shoes

FlynnO'Hara Uniforms

2108A NW Military Hwy San Antonio, Texas 78213 (210) 247-4180