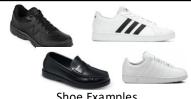

Shoe Examples (see options on the right)

### **Shoe Options**

- School-approved black leather shoes (penny loafers or oxfords)
- Black leather Sperry-style shoes with black soles
- Solid white or black leather or leather-like athletic shoe

Black Solid Leather or Braided Belt

Shoe Examples (see options on the right)

#### **Shoe Options**

- School-approved black leather dress shoes (penny loafers, oxfords)
- Black leather Sperry-style shoes with black soles
- NO canvas or cloth shoes

FlynnO'Hara Uniforms

2108A NW Military Hwy San Antonio, Texas 78213 (210) 247-4180