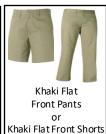

Black Monogrammed Cardigan, Pullover or Sweater Vest

Khaki or Black Flat Front Pants or Khaki Flat Front Shorts

Solid White or Solid Black Crew or Quarter Crew Socks

Black Solid Leather or Braided Belt

Navy Crewneck Sweatshirt with Castle Hills Logo (wom over CHS polo/collared shirt)