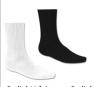

Black Monogrammed Cardigan, Pullover or Sweater Vest

Plaid Skort

Plaid Jumper (modesty shorts required)

Solid black Leggings (worn under skirts only)

Solid White or Solid Black Crew, Quarter Crew, or Knee-Hi Socks

Solid White or Black Opaque Tights (no patterns)

Solid White or Solid Black Knee-Hi or Crew/Quarter Crew Socks

Shoe Options (see options on right)

Black Monogrammed Cardigan, Pullover or Sweater Vest

Khaki or Black Flat Front Pants or Khaki Flat Front Shorts

Solid White or Solid Black Crew or Quarter Crew Socks

Black Solid Leather or Braided Belt

Navy Crewneck Sweatshirt with Castle Hills Logo (wom over CHS polo/collared shirt)