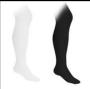

Solid white or black opaque tights (no patterns)

Navy Crewneck Sweatshirt with Castle Hills Logo (worn over CHS polo/collared shirt)

**Shoe Options** 

- Approved black leather shoes (penny loafer, oxford, ballet style, Mary Janes)
- Black leather Sperry-style shoes with black soles
- Black leather ballet style with no sequins, sparkles or accessories
- Keds<sup>™</sup> white leather athletic shoe with navy saddle
- Black and white leather saddle oxfords
- Solid white or black leather or leather-like athletic shoe

Solid White or Black Opaque Tights (no patterns)

Solid White or Solid Black Knee-Hi or Crew/Quarter Crew Socks

Shoe Options (see options on right)