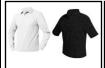

### **Daily School Uniform**

Girls may wear any combination of the following items on non-chapel days:

Long or Short Sleeve White or Black Monogramed Polo Shirts

Long or Short Sleeve Blouse with Navy Trim

### **Daily School Uniform**

Boys may wear any combination of the following items on non-chapel days:

Long or Short Sleeve White or Black Monogramed Polo Shirts

White Short Sleeve Monogramed Oxford Shirt