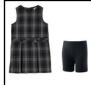

Black Monogrammed Cardigan, Pullover or Sweater Vest

Plaid Skort

Plaid Jumper (modesty shorts required)

Solid black Leggings (worn under skirts only)

Solid White or Solid Black Crew, Quarter Crew, or Knee-Hi Socks