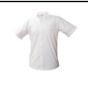

### **Daily School Uniform**

Girls may wear any combination of the following items on non-chapel days:

Long or Short Sleeve White or Black Monogramed Polo Shirts

Long or Short Sleeve Blouse with Navy Trim

### **Daily School Uniform**

Boys may wear any combination of the following items on non-chapel days:

Long or Short Sleeve White or Black Monogramed Polo Shirts

White Short Sleeve Monogramed Oxford Shirt