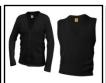

Black Monogrammed Cardigan, Pullover or Sweater Vest

Plaid Skort

Plaid Jumper (modesty shorts required)

Solid black Leggings (worn under skirts only)

Solid White or Solid Black Crew, Quarter Crew, or Knee-Hi Socks

Black Monogrammed Cardigan, Pullover or Sweater Vest

Khaki or Black Flat Front Pants or Khaki Flat Front Shorts

Solid White or Solid Black Crew or Quarter Crew Socks

Black Solid Leather or Braided Belt

Navy Crewneck Sweatshirt with Castle Hills Logo (wom over CHS polo/collared shirt)