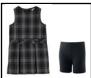

Black Monogrammed Cardigan, Pullover or Sweater Vest

Plaid Skort

Plaid Jumper (modesty shorts required)

Solid black Leggings (worn under skirts only)

Solid White or Solid Black Crew, Quarter Crew, or Knee-Hi Socks