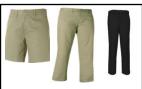

Black Monogrammed Cardigan, Pullover or Sweater Vest

Khaki or Black Flat Front Pants or Khaki Flat Front Shorts

Solid White or Solid Black Crew or Quarter Crew Socks

Black Solid Leather or Braided Belt

Navy Crewneck Sweatshirt with Castle Hills Logo (wom over CHS polo/collared shirt)