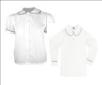

### **Daily School Uniform**

Girls may wear any combination of the following items on non-chapel days:

Long or Short Sleeve White or Black Monogramed Polo Shirts

Long or Short Sleeve Blouse with Navy Trim

## **Chapel Uniform**

Girls are required to wear the following uniform items:

Long or Short Sleeve Blouse with Navy Trim

Plaid Jumper (modesty shorts required)

Black Monogrammed Cardigan sweaters must be worn on chapel days from October 1-March 1)