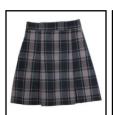

### Shoe Options

- Approved black leather shoes (penny loafer, oxford, ballet style)
- Solid white or black leather or leather-like athletic shoes (NO high tops)

Plaid Skirt, Khaki Flat Pants, or Khaki Flat Shorts.

Solid White or Black Crew, Quarter, or Knee-High Socks. Solid Black Leggins (worn under skirt)

**Chapel Uniform -** Girls are required to wear the following items on chapel days:

White 34 Sleeve

Blouse or Short Sleeved