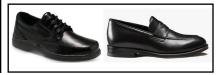

### Shoe Options

- Approved black leather shoes (penny loafer, oxford, ballet style)
- Solid white or black leather or leather-like athletic shoes (NO high tops)

Plaid Skirt, Khaki Flat Pants, or Khaki Flat Shorts.

### **Chapel Shoe Options**

- Approved black leather shoes (penny loafer, oxford, ballet style, Mary Janes)
- Black and white leather saddle oxfords
- NO athletic shoes

# 7th-12th Grade Uniform Information - GENTLEMEN

Daily Uniform - Boys may wear any combination of the following items on non-chapel days:

- Approved black leather shoes (penny loafer or oxford)
- Solid white or black leather or leather-like athletic shoes (*NO* high tops).

## **Chapel Shoe Options**

- Approved black leather dress shoes.
- NO athletic shoes