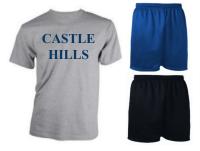

## **PE/Athletics Uniform**

Gym Tee and Shorts with CHS logo. Blue Shorts (GR 5-8) / Black Shorts (GR 9-12)

# **PE/Athletics Uniform**

Gym Tee and Shorts with CHS logo. Blue Shorts (GR 7-8) / Black Shorts (GR 9-12)