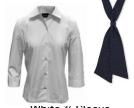

Solid White or Black Crew, Quarter, or Knee-High Socks. Solid Black Leggins (worn under skirt)

**Chapel Uniform -** Girls are required to wear the following items on chapel days:

White 34 Sleeve

Blouse or Short Sleeved

Oxford Shirt with CHS

Monogram.

White ¾ Sleeve Blouse or Short Sleeved Oxford Shirt with CHS Monogram. Black Sailor Tie with Graduation Year (HS Only).

Plaid Skirt with Solid White or Black Crew, Quarter, or Knee-high Socks. Opaque Tights or Solid Black Leggings (optional)