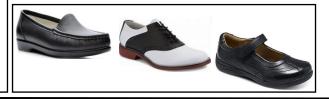

### Shoe Options

- Approved black leather shoes (penny loafer, oxford, ballet style)
- Solid white or black leather or leather-like athletic shoes (NO high tops)

Plaid Skirt, Khaki Flat Pants, or Khaki Flat Shorts.

### **Chapel Shoe Options**

- Approved black leather shoes (penny loafer, oxford, ballet style, Mary Janes)
- Black and white leather saddle oxfords
- NO athletic shoes