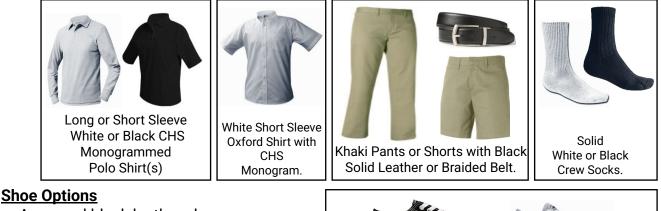

# 7th-12th Grade Uniform Information - LADIES

Daily Uniform - Girls may wear any combination of the following items on non-chapel days:

Long or Short Sleeve White or Black CHS Monogrammed Polo Shirt(s)

Solid White or Black Crew, Quarter, or Knee-High Socks. Solid Black Leggins (worn under skirt)

**Chapel Uniform -** Girls are required to wear the following items on chapel days:

White 34 Sleeve

Blouse or Short Sleeved

Oxford Shirt with CHS

Monogram.

White ¾ Sleeve Blouse or Short Sleeved Oxford Shirt with CHS Monogram. Black Sailor Tie with Graduation Year (HS Only).

Plaid Skirt with Solid White or Black Crew, Quarter, or Knee-high Socks. Opaque Tights or Solid Black Leggings (optional)

Chapel Uniform - Boys are required to wear the following items on chapel days:

Khaki Pants with Solid Black Crew Socks with Black Solid Leather or Braided Belt.