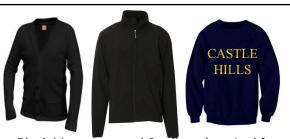

### Winter Wear

Black Monogrammed Cardigan (required for chapel dress October - March), Pullover Sweater, Sweater Vest, or Black CHS Jacket (available as a special order). Navy CHS Sweatshirt is not permitted on chapel days.

## Winter Wear

Black Monogrammed Cardigan (required for chapel dress October - February), Pullover Sweater, Sweater Vest, or Black CHS Jacket (available as a special order). Navy CHS Sweatshirt is not permitted on chapel days.