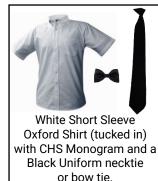

Solid White or Black Crew, Quarter, or Knee-High Socks. Solid Black Leggins (worn under skirt)

**Chapel Uniform -** Girls are required to wear the following items on chapel days:

White 34 Sleeve

Blouse or Short Sleeved

Oxford Shirt with CHS

Monogram.

White ¾ Sleeve Blouse or Short Sleeved Oxford Shirt with CHS Monogram. Black Sailor Tie with Graduation Year (HS Only).

Plaid Skirt with Solid White or Black Crew, Quarter, or Knee-high Socks. Opaque Tights or Solid Black Leggings (optional)