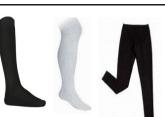

Solid White or Black Crew, Quarter, or Knee-High Socks. Solid Black Leggins (worn under skirt)

**Chapel Uniform -** Girls are required to wear the following items on chapel days:

White 34 Sleeve

Blouse or Short Sleeved

Oxford Shirt with CHS

Monogram.

White ¾ Sleeve Blouse or Short Sleeved Oxford Shirt with CHS Monogram. Black Sailor Tie with Graduation Year (HS Only).

Plaid Skirt with Solid White or Black Crew, Quarter, or Knee-high Socks. Opaque Tights or Solid Black Leggings (optional)