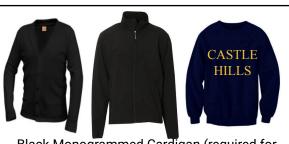

### Winter Wear

Black Monogrammed Cardigan (required for chapel dress October - March), Pullover Sweater, Sweater Vest, or Black CHS Jacket (available as a special order). Navy CHS Sweatshirt is not permitted on chapel days.

## Winter Wear

Black Monogrammed Cardigan (required for chapel dress October - February), Pullover Sweater, Sweater Vest, or Black CHS Jacket (available as a special order). Navy CHS Sweatshirt is not permitted on chapel days.