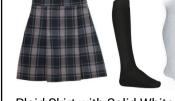

Oxford Shirt with CHS

Monogram.

White ¾ Sleeve Blouse or Short Sleeved Oxford Shirt with CHS Monogram. Black Sailor Tie with Graduation Year (HS Only).

Plaid Skirt with Solid White or Black Crew, Quarter, or Knee-high Socks. Opaque Tights or Solid Black Leggings (optional)