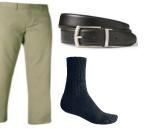

### Shoe Options

- Approved black leather shoes (penny loafer, oxford, ballet style)
- Solid white or black leather or leather-like athletic shoes (NO high tops)

Plaid Skirt, Khaki Flat Pants, or Khaki Flat Shorts.

Solid White or Black Crew, Quarter, or Knee-High Socks. Solid Black Leggins (worn under skirt)

**Chapel Uniform -** Girls are required to wear the following items on chapel days:

White 34 Sleeve

Blouse or Short Sleeved

Chapel Uniform - Boys are required to wear the following items on chapel days:

Khaki Pants with Solid Black Crew Socks with Black Solid Leather or Braided Belt.