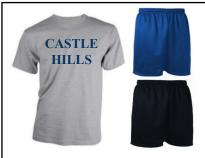

## **PE/Athletics Uniform**

Gym Tee and Shorts with CHS logo. Blue Shorts (GR 5-8) / Black Shorts (GR 9-12)

# **PE/Athletics Uniform**

Gym Tee and Shorts with CHS logo. Blue Shorts (GR 7-8) / Black Shorts (GR 9-12)