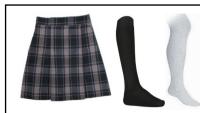

#### Shoe Options

White ¾ Sleeve Blouse or Short Sleeved Oxford Shirt with CHS Monogram.

Plaid Skirt, Khaki Flat Pants, or Khaki Flat Shorts.

Solid White or Black Crew, Quarter, or Knee-High Socks. Solid Black Leggins (worn under skirt)

Plaid Skirt with Solid White or Black Crew, Quarter, or Knee-high Socks. Opaque Tights or Solid Black Leggings (optional)