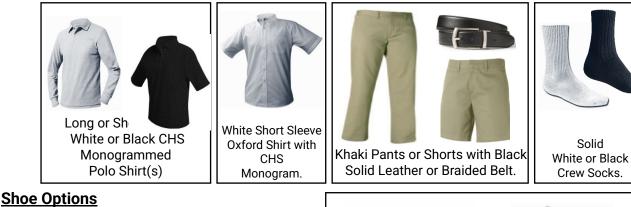

# 7th-12th Grade Uniform Information - GENTLEMEN

Daily Uniform - Boys may wear any combination of the following items on non-chapel days:

- Approved black leather shoes (penny loafer or oxford)
- Solid gray, white or black leather or leather-like athletic shoes or any combination of black, white, or gray (NO high tops).

Chapel Uniform - Boys are required to wear the following items on chapel days:

Khaki Pants with Solid Black Crew Socks with Black Solid Leather or Braided Belt.