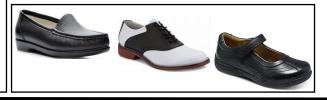

- Approved black leather shoes (penny loafer, oxford, ballet style)
  Solid gray, white or black leather or leather-like athletic
- Solid gray, white or black leather or leather-like athletic shoes or any combination of black, white, or gray (NO high tops)

### Chapel Shoe Options

- Approved black leather shoes (penny loafer, oxford, ballet style, Mary Janes)
- Black and white leather saddle oxfords
- NO athletic shoes

# 7th-12th Grade Uniform Information - GENTLEMEN

Daily Uniform - Boys may wear any combination of the following items on non-chapel days:

- Approved black leather shoes (penny loafer or oxford)
- Solid gray, white or black leather or leather-like athletic shoes or any combination of black, white, or gray (NO high tops).

### **Chapel Shoe Options**

- Approved black leather dress shoes.
- NO athletic shoes