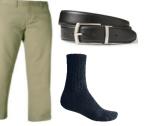

Chapel Uniform - Boys are required to wear the following items on chapel days:

Khaki Pants with Solid Black Crew Socks with Black Solid Leather or Braided Belt.