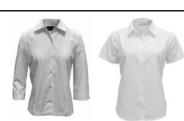

#### Shoe Options

White ¾ Sleeve Blouse or Short Sleeved Oxford Shirt with CHS Monogram.

Plaid Skirt, Khaki Flat Pants, or Khaki Flat Shorts.

Solid White or Black Crew, Quarter, or Knee-High Socks. Solid Black Leggins (worn under skirt)