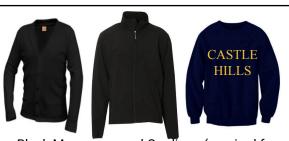

## Winter Wear

Black Monogrammed Cardigan (required for chapel dress **December - March**), Pullover Sweater, Sweater Vest, or Black CHS Jacket (available as a special order). Navy CHS Sweatshirt is not permitted on chapel days.