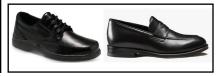

- Approved black leather shoes (penny loafer, oxford, ballet style)
  Solid gray, white or black leather or leather-like athletic
- Solid gray, white or black leather or leather-like athletic shoes or any combination of black, white, or gray (NO high tops)

### **Chapel Shoe Options**

- Approved black leather dress shoes.
- NO athletic shoes