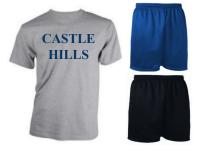

# **PE/Athletics Uniform**

Gym Tee and Shorts with CHS logo. Blue Shorts (GR 5-8) / Black Shorts (GR 9-12)

## **PE/Athletics Uniform**

Gym Tee and Shorts with CHS logo. Blue Shorts (GR 7-8) / Black Shorts (GR 9-12)