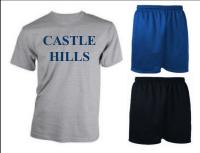

# **PE/Athletics Uniform**

Gym Tee and Shorts with CHS logo. Blue Shorts (GR 5-8) / Black Shorts (GR 9-12)

## **PE/Athletics Uniform**

Gym Tee and Shorts with CHS logo. Blue Shorts (GR 7-8) / Black Shorts (GR 9-12)