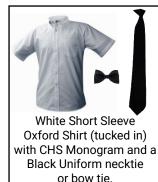

Chapel Uniform - Boys are required to wear the following items on chapel days:

Khaki Pants with Solid Black Crew Socks with Black Solid Leather or Braided Belt.