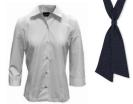

#### Shoe Options

White ¾ Sleeve Blouse or Short Sleeved Oxford Shirt with CHS Monogram.

Plaid Skirt, Khaki Flat Pants, or Khaki Flat Shorts.

Solid White or Black Crew, Quarter, or Knee-High Socks. Solid Black Leggins (worn under skirt)

• Boys daily shoe options are also available for girls

Chapel Uniform - Girls are required to wear the following items on chapel days:

White ¾ Sleeve Blouse or Short Sleeved Oxford Shirt with CHS Monogram. Black Sailor Tie with Graduation Year (HS Only).