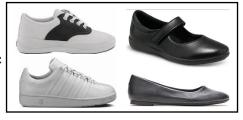

- Approved black leather shoes (penny loafer, oxford, ballet style)
  Solid gray, white or black leather or leather-like athletic
- Solid gray, white or black leather or leather-like athletic shoes or any combination of black, white, or gray (NO high tops)

### Chapel Shoe Options

- Approved black leather shoes (penny loafer, oxford, ballet style, Mary Janes)
- Black and white leather saddle oxfords
- NO athletic shoes