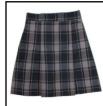

#### Shoe Options

White ¾ Sleeve Blouse or Short Sleeved Oxford Shirt with CHS Monogram.

Plaid Skirt, Khaki Flat Pants, or Khaki Flat Shorts.

Solid White or Black Crew, Quarter, or Knee-High Socks. Solid Black Leggins (worn under skirt)

Plaid Skirt with Solid White or Black Crew, Quarter, or Knee-high Socks. Opaque Tights or Solid Black Leggings (optional)