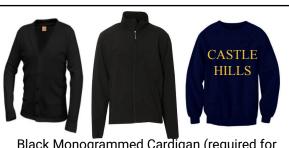

### Winter Wear

Black Monogrammed Cardigan (required for chapel dress **December - March**), Pullover Sweater, Sweater Vest, or Black CHS Jacket (available as a special order). Navy CHS Sweatshirt is not permitted on chapel days.

## Winter Wear

Black Monogrammed Cardigan (required for chapel dress **December - March**), Pullover Sweater, Sweater Vest, or Black CHS Jacket (available as a special order). Navy CHS Sweatshirt is not permitted on chapel days.