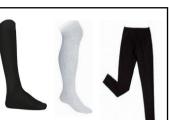

#### Shoe Options

White ¾ Sleeve Blouse or Short Sleeved Oxford Shirt with CHS Monogram.

Plaid Skirt, Khaki Flat Pants, or Khaki Flat Shorts.

Solid White or Black Crew, Quarter, or Knee-High Socks. Solid Black Leggins (worn under skirt)

Plaid Skirt with Solid White or Black Crew, Quarter, or Knee-high Socks. Opaque Tights or Solid Black Leggings (optional)