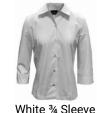

Chapel Uniform - Girls are required to wear the following items on chapel days:

White ¾ Sleeve Blouse or Short Sleeved Oxford Shirt with CHS Monogram. Plaid Sailor Tie with Graduation Year (HS Only).

Plaid Skirt with Solid White or Black Knee-high Socks or Opaque Tights.