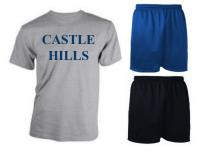

# **PE/Athletics Uniform**

Gym Tee and Shorts with CHS logo. Blue Shorts (GR 5-8) / Black Shorts (GR 9-12)

# **PE/Athletics Uniform**

Gym Tee and Shorts with CHS logo. Blue Shorts (GR 7-8) / Black Shorts (GR 9-12)