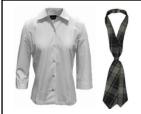

# 7th-12th Grade Uniform Information - LADIES

Daily Uniform - Girls may wear any combination of the following items on non-chapel days:

Long or Short Sleeve White or Black CHS Monogrammed Polo Shirt(s)

Blouse or Short Sleeved Oxford Shirt with CHS Monogram.

Chapel Uniform - Girls are required to wear the following items on chapel days:

White ¾ Sleeve Blouse or Short Sleeved Oxford Shirt with CHS Monogram. Plaid Sailor Tie with Graduation Year (HS Only).

Plaid Skirt with Solid White or Black Knee-high Socks or Opaque Tights.