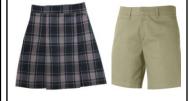

Plaid Skirt, Khaki Flat Pants, or Khaki Flat Shorts.

Solid White Crew Socks, White or Black Knee-high Socks or Opaque Tights, or Solid Black Leggins.

# 7th-12th Grade Uniform Information - GENTLEMEN

Daily Uniform - Boys may wear any combination of the following items on non-chapel days:

White Short Sleeve Oxford Shirt with CHS Monogram.

Khaki Pants or Shorts with Black Solid Leather or Braided Belt.