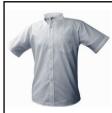

# 7th-12th Grade Uniform Information - LADIES

Daily Uniform - Girls may wear any combination of the following items on non-chapel days:

Long or Short Sleeve White or Black CHS Monogrammed Polo Shirt(s)

Blouse or Short Sleeved Oxford Shirt with CHS Monogram.

# 7th-12th Grade Uniform Information - GENTLEMEN

Daily Uniform - Boys may wear any combination of the following items on non-chapel days:

White Short Sleeve Oxford Shirt with CHS Monogram.

Khaki Pants or Shorts with Black Solid Leather or Braided Belt.