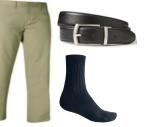

# 7th-12th Grade Uniform Information - GENTLEMEN

Daily Uniform - Boys may wear any combination of the following items on non-chapel days:

White Short Sleeve Oxford Shirt with CHS Monogram.

Khaki Pants or Shorts with Black Solid Leather or Braided Belt.

Solid White or Black Crew Socks.