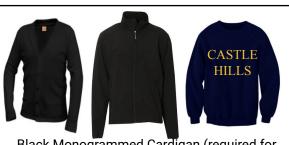

### Winter Wear

Black Monogrammed Cardigan (required for chapel dress October - February), Pullover Sweater, Sweater Vest, or Black CHS Jacket (available as a special order). Navy CHS Sweatshirt is not permitted on chapel days.

## Winter Wear

Black Monogrammed Cardigan (required for chapel dress October - February), Pullover Sweater, Sweater Vest, or Black CHS Jacket (available as a special order). Navy CHS Sweatshirt is not permitted on chapel days.