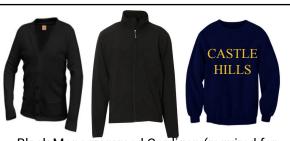

### Winter Wear

Black Monogrammed Cardigan (required for chapel dress October - February), Pullover Sweater, Sweater Vest, or Black CHS Jacket (available as a special order). Navy CHS Sweatshirt is not permitted on chapel days.

## Winter Wear

Black Monogrammed Cardigan (required for chapel dress October - February), Pullover Sweater, Sweater Vest, or Black CHS Jacket (available as a special order). Navy CHS Sweatshirt is not permitted on chapel days.