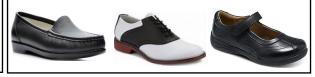

### Shoe Options

- Approved black leather shoes (penny loafer, oxford, ballet style, Mary Janes or cowboy boots w/khaki pants only)
- Solid white or black leather or leather-like athletic shoe
- NO canvas or cloth shoes (converse, vans, or high tops)

### **Chapel Shoe Options**

- Approved black leather shoes (penny loafer, oxford, ballet style, Mary Janes)
- Black and white leather saddle oxfords
- NO athletic shoes