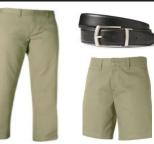

Plaid Skirt, Khaki Flat Pants, or Khaki Flat Shorts.

Solid White Crew Socks, White or Black Knee-high Socks or Opaque Tights, or Solid Black Leggins.

# 7th-12th Grade Uniform Information - GENTLEMEN

Daily Uniform - Boys may wear any combination of the following items on non-chapel days:

White Short Sleeve Oxford Shirt with CHS Monogram.

Khaki Pants or Shorts with Black Solid Leather or Braided Belt.

Chapel Uniform - Boys are required to wear the following items on chapel days:

Khaki Pants with Solid Black Crew Socks with Black Solid Leather or Braided Belt.