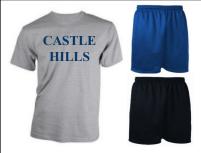

# **PE/Athletics Uniform**

Gym Tee and Shorts with CHS logo. Blue Shorts (GR 5-8) / Black Shorts (GR 9-12)

# **PE/Athletics Uniform**

Gym Tee and Shorts with CHS logo. Blue Shorts (GR 7-8) / Black Shorts (GR 9-12)