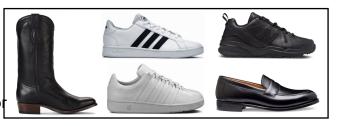

### Shoe Options

- Approved black leather shoes (penny loafer, oxford, ballet style, Mary Janes or cowboy boots w/khaki pants only)
- Solid white or black leather or leather-like athletic shoe
- NO canvas or cloth shoes (converse, vans, or high tops)

### Shoe Options

- Approved black leather shoes (penny loafer, oxford, or cowboy boots)
- Solid white or black leather or leather-like athletic shoe
- NO canvas or cloth shoes (converse, vans, or high tops)