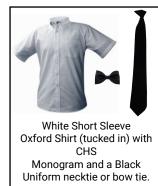

# 7th-12th Grade Uniform Information - GENTLEMEN

Daily Uniform - Boys may wear any combination of the following items on non-chapel days:

White Short Sleeve Oxford Shirt with CHS Monogram.

Khaki Pants or Shorts with Black Solid Leather or Braided Belt.