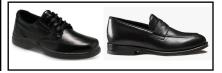

### Shoe Options

- Approved black leather shoes (penny loafer, oxford, or cowboy boots)
- Solid white or black leather or leather-like athletic shoe
- NO canvas or cloth shoes (converse, vans, or high tops)

### **Chapel Shoe Options**

- Approved black leather shoes (penny loafer, oxford, or cowboy boots)
- NO athletic shoes