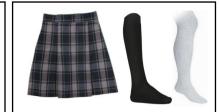

Plaid Skirt, Khaki Flat Pants, or Khaki Flat Shorts.

Solid White Crew Socks, White or Black Knee-high Socks or Opaque Tights, or Solid Black Leggins.

Chapel Uniform - Girls are required to wear the following items on chapel days:

White ¾ Sleeve Blouse or Short Sleeved Oxford Shirt with CHS Monogram. Plaid Sailor Tie with Graduation Year (HS Only).

Plaid Skirt with Solid White or Black Knee-high Socks or Opaque Tights.