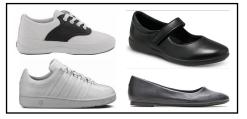

### Shoe Options

- Approved black leather shoes (penny loafer, oxford, ballet style, Mary Janes or cowboy boots w/khaki pants only)
- Solid white or black leather or leather-like athletic shoe
- NO canvas or cloth shoes (converse, vans, or high tops)

### **Chapel Shoe Options**

- Approved black leather shoes (penny loafer, oxford, ballet style, Mary Janes)
- Black and white leather saddle oxfords
- NO athletic shoes

### Shoe Options

- Approved black leather shoes (penny loafer, oxford, or cowboy boots)
- Solid white or black leather or leather-like athletic shoe
- NO canvas or cloth shoes (converse, vans, or high tops)