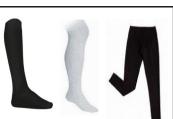

Plaid Skirt, Khaki Flat Pants, or Khaki Flat Shorts.

Solid White Crew Socks, White or Black Knee-high Socks or Opaque Tights, or Solid Black Leggins.