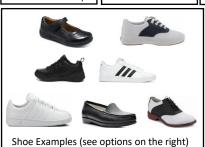

# Shoe Examples (see options on the right)

#### **Shoe Options**

Solid white or black leather or leather-like athletic shoe

Black Solid Leather or Braided Belt

Shoe Examples (see options on the right)

#### **Shoe Options**

- Solid white or black leather or leather-like athletic shoe
- NO canvas or cloth shoes

FlynnO'Hara Uniforms 2108A NW Military Hwy

San Antonio, Texas 78213 (210) 247-4180

\*FlynnO'Hara