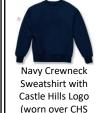

Solid white or black opaque tights (no patterns)

Solid White Crew, Quarter Crew Socks Or White or black knee-hi socks

Navy Crewneck Sweatshirt with Castle Hills Logo (worn over CHS polo/collared shirt)

**Shoe Options** 