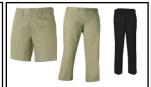

Khaki or Black Flat Front Pants or Khaki Flat Front Shorts

Solid White Crew or Quarter Crew Socks

Black Solid Leather or Braided Belt

polo/collared shirt)