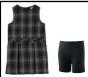

## **Chapel Uniform**

Girls are required to wear the following uniform items:

Long or Short Sleeve Blouse with Navy Trim

Plaid Jumper (modesty shorts required)

Black Monogrammed Cardigan (sweaters must be worn on chapel days from October 1-March 1)