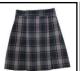

Long or Short Sleeve Blouse with Navy Trim

Black Monogrammed Cardigan, Pullover or Sweater Vest

Plaid Skort

Plaid Jumper (modesty shorts required)

Khaki flat front pants or Khaki flat-front shorts

Solid black Leggings (worn underneath skirt)