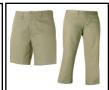

Khaki or Black Flat Front Pants or Khaki Flat Front Shorts

Solid White Crew or Quarter Crew Socks

Black Solid Leather or Braided Belt

polo/collared shirt)