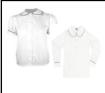

#### **Daily School Uniform**

Girls may wear any combination of the following items on non-chapel days:

Long or Short Sleeve White or Black Monogramed Polo Shirts

White Middy Blouse (worn with plaid sailor tie)