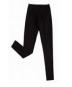

Long or Short Sleeve Blouse with Navy Trim

Black Monogrammed Cardigan, Pullover or Sweater Vest

Plaid Skort

Plaid Jumper (modesty shorts required)

Khaki flat front pants or Khaki flat-front shorts

Solid black Leggings (worn underneath skirt)