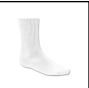

Khaki or Black Flat Front Pants or Khaki Flat Front Shorts

Solid White Crew or Quarter Crew Socks

Black Solid Leather or Braided Belt

polo/collared shirt)