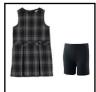

Long or Short Sleeve Blouse with Navy Trim

Black Monogrammed Cardigan, Pullover or Sweater Vest

Plaid Skort

Plaid Jumper (modesty shorts required)

Khaki flat front pants or Khaki flat-front shorts

Solid black Leggings (worn underneath skirt)

## **Chapel Uniform**

Girls are required to wear the following uniform items:

Long or Short Sleeve Blouse with Navy Trim

Plaid Jumper (modesty shorts required)

Black Monogrammed Cardigan (sweaters must be worn on chapel days from October 1-March 1)