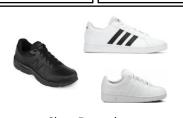

- Solid white or black leather or leather-like athletic shoe
- Black leather Sperry-style shoes with black soles
- Keds<sup>™</sup> white leather athletic shoe with navy saddle
- Black and white leather saddle oxfords
- Approved black leather shoes (penny loafer, oxford, ballet style, Mary Janes)

#### **Shoe Options**

- Solid white or black leather or leather-like athletic shoe
- School approved black leather shoes (penny loafer, oxford, ballet style, Mary Janes)
- Keds<sup>™</sup> white leather athletic shoe with navy saddle
- Black leather Sperry-style shoes with black soles
- Black and white leather saddle oxfords
- NO canvas or cloth shoes

#### **Shoe Options**

Solid white or black leather or leather-like athletic shoe

#### **Shoe Options**

- Solid white or black leather or leather-like athletic shoe
- NO canvas or cloth shoes

FlynnO'Hara Uniforms 2108A NW Military Hwy

San Antonio, Texas 78213 (210) 247-4180

\*FlynnO'Hara