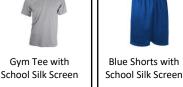

### **PE Uniform**

Boys are required to wear the following uniform items during PE:

Gym Tee with School Silk Screen

Blue Shorts with School Silk Screen

Any closed toe athletic shoe

FlynnO'Hara Uniforms

2108A NW Military Hwy San Antonio, Texas 78213 (210) 247-4180