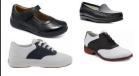

### **Shoe Options**

- Approved black leather shoes (penny loafer, oxford, ballet style, Mary Janes)
- Black leather Sperry-style shoes with black soles
- Black leather ballet style with no sequins, sparkles or accessories
- Keds™ white leather athletic shoe with navy saddle
- Black and white leather saddle oxfords
- Solid white or black leather or leather-like athletic shoe

#### **Shoe Options**

- School approved black leather shoes (penny loafer, oxford, ballet style, Mary Janes)
- Black leather Sperry-style shoes with black soles
- Black and white leather saddle oxfords
- Keds™ white leather athletic shoe with navy saddle
- NO canvas or cloth shoes

### **Shoe Options**

- School-approved black leather shoes (penny loafers or oxfords)
- · Black leather Sperry-style shoes with black soles
- Solid white or black leather or leather-like athletic shoe

#### **Shoe Options**

- School approved black leather dress shoes (penny loafers, oxfords)
- Black leather Sperry-style shoes with black soles
- NO canvas or cloth shoes