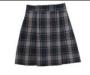

White 3/4 Sleeve Blouse with Monogram

Short Sleeve Tapered Oxford Monogramed shirt

Black Monogrammed Cardigan, Pullover or **Sweater Vest** 

Khaki Flat Front Pants or Khaki Flat Front Shorts

Plaid Skort

Plaid Pleated Skirt Wrap Around Kilt (modesty shorts required)

## **Chapel Uniform**

Girls are required to wear the following uniform items:

34 Sleeve Blouse OR Short Sleeve Tapered Oxford with Monogram

Plaid Pleated Skirt (worn with modesty shorts)

White or Black Knee-hi Socks