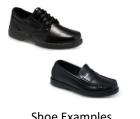

### **Shoe Options**

- Approved black leather shoes (penny loafer, oxford, ballet style, Mary Janes)
- Black leather Sperry-style shoes with black soles
- Black leather ballet style with no sequins, sparkles or accessories
- Keds™ white leather athletic shoe with navy saddle
- Black and white leather saddle oxfords
- Solid white or black leather or leather-like athletic shoe

#### **Shoe Options**

- School approved black leather shoes (penny loafer, oxford, ballet style, Mary Janes)
- Black leather Sperry-style shoes with black soles
- Black and white leather saddle oxfords
- Keds™ white leather athletic shoe with navy saddle
- NO canvas or cloth shoes

### **Shoe Options**

- School-approved black leather shoes (penny loafers or oxfords)
- · Black leather Sperry-style shoes with black soles
- Solid white or black leather or leather-like athletic shoe

#### **Shoe Options**

- School approved black leather dress shoes (penny loafers, oxfords)
- Black leather Sperry-style shoes with black soles
- NO canvas or cloth shoes