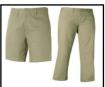

White 3/4 Sleeve Blouse with Monogram

Short Sleeve Tapered Oxford Monogramed shirt

Black Monogrammed Cardigan, Pullover or **Sweater Vest** 

Khaki Flat Front Pants or Khaki Flat Front Shorts

Plaid Skort

Plaid Pleated Skirt Wrap Around Kilt (modesty shorts required)

Black Monogrammed Cardigan, Pullover or Sweater Vest

Khaki or Black Flat Front Pants or Khaki Flat Front Shorts

Solid White Crew or Quarter Crew Socks

Black Solid Leather or Braided Belt

Navy Crewneck Sweatshirt with Castle Hills Logo (worn over CHS polo/collared shirt)