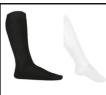

Solid White Crew, Quarter Crew Socks or White or Black Knee-hi Socks

Leggings (worn under skirts)

Solid White or Black **Opaque Tights** (no patterns allowed)

Sweatshirt with Castle Hills Logo (worn over CHS polo/collared shirt)