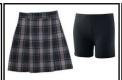

White 3/4 Sleeve Blouse with Monogram

Short Sleeve Tapered Oxford Monogramed shirt

Black Monogrammed Cardigan, Pullover or **Sweater Vest** 

Khaki Flat Front Pants or Khaki Flat Front Shorts

Plaid Skort

Plaid Pleated Skirt Wrap Around Kilt (modesty shorts required)