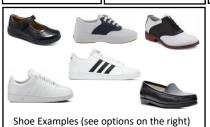

### **Shoe Options**

- School-approved black leather shoes (penny loafers or oxfords)
- · Black leather Sperry-style shoes with black soles
- Solid white or black leather or leather-like athletic shoe

Black Solid Leather or Braided Belt

Shoe Examples (see options on the right)

#### **Shoe Options**

- School approved black leather dress shoes (penny loafers, oxfords)
- Black leather Sperry-style shoes with black soles
- NO canvas or cloth shoes