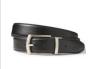

Black Monogrammed Cardigan, Pullover or Sweater Vest

Khaki or Black Flat Front Pants or Khaki Flat Front Shorts

Solid White Crew or Quarter Crew Socks

Black Solid Leather or Braided Belt

Navy Crewneck Sweatshirt with Castle Hills Logo (worn over CHS polo/collared shirt)

Black Solid Leather or Braided Belt

Shoe Examples (see options on the right)