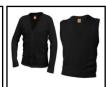

White 3/4 Sleeve Blouse with Monogram

Short Sleeve Tapered Oxford Monogramed shirt

Black Monogrammed Cardigan, Pullover or **Sweater Vest** 

Khaki Flat Front Pants or Khaki Flat Front Shorts

Plaid Skort

Plaid Pleated Skirt Wrap Around Kilt (modesty shorts required)

Black Monogrammed Cardigan, Pullover or Sweater Vest

Khaki or Black Flat Front Pants or Khaki Flat Front Shorts

Solid White Crew or Quarter Crew Socks

Black Solid Leather or Braided Belt

Navy Crewneck Sweatshirt with Castle Hills Logo (worn over CHS polo/collared shirt)