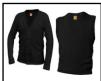

White 3/4 Sleeve Blouse with Monogram

Short Sleeve Tapered Oxford Monogramed shirt

Black Monogrammed Cardigan, Pullover or **Sweater Vest** 

Khaki Flat Front Pants or Khaki Flat Front Shorts

Plaid Skort

Plaid Pleated Skirt Wrap Around Kilt (modesty shorts required)

Black Monogrammed Cardigan, Pullover or Sweater Vest

Khaki or Black Flat Front Pants or Khaki Flat Front Shorts

Solid White Crew or Quarter Crew Socks

Black Solid Leather or Braided Belt

Navy Crewneck Sweatshirt with Castle Hills Logo (worn over CHS polo/collared shirt)