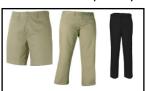

White 3/4 Sleeve Blouse with Monogram

Short Sleeve Tapered Oxford Monogramed shirt

Black Monogrammed Cardigan, Pullover or **Sweater Vest** 

Khaki Flat Front Pants or Khaki Flat Front Shorts

Plaid Skort

Plaid Pleated Skirt Wrap Around Kilt (modesty shorts required)

Black Monogrammed Cardigan, Pullover or Sweater Vest

Khaki or Black Flat Front Pants or Khaki Flat Front Shorts

Solid White Crew or Quarter Crew Socks

Black Solid Leather or Braided Belt

Navy Crewneck Sweatshirt with Castle Hills Logo (worn over CHS polo/collared shirt)