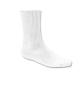

Solid White Crew, Quarter Crew Socks or White or Black Knee-hi Socks

Leggings (worn under skirts)

Solid White or Black **Opaque Tights** (no patterns allowed)

Sweatshirt with Castle Hills Logo (worn over CHS polo/collared shirt)

Black Monogrammed Cardigan, Pullover or Sweater Vest

Khaki or Black Flat Front Pants or Khaki Flat Front Shorts

Solid White Crew or Quarter Crew Socks

Black Solid Leather or Braided Belt

Navy Crewneck Sweatshirt with Castle Hills Logo (worn over CHS polo/collared shirt)