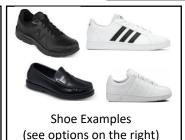

### **Chapel Uniform**

Boys are required to wear the following uniform items:

White Short Sleeve Monogramed Oxford Shirt

Khaki Flat Front Pants

Solid Black Dress Socks

Black Monogrammed Cardigan, Pullover, or Vest (sweaters must be worn on chapel days from October 1-March 1)

Black Solid Leather or Braided Belt

Shoe Examples (see options on the right)

#### **Shoe Options**

- School approved black leather dress shoes (penny loafers, oxfords)
- Black leather Sperry-style shoes with black soles
- NO canvas or cloth shoes