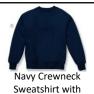

Black Monogrammed Cardigan, Pullover or Sweater Vest

Khaki or Black Flat Front Pants or Khaki Flat Front Shorts

Solid White Crew or Quarter Crew Socks

Black Solid Leather or Braided Belt

Navy Crewneck Sweatshirt with Castle Hills Logo (worn over CHS polo/collared shirt)