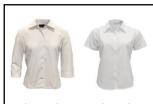

White 3/4 Sleeve Blouse with Monogram

Short Sleeve Tapered Oxford Monogramed shirt

Black Monogrammed Cardigan, Pullover or **Sweater Vest** 

Khaki Flat Front Pants or Khaki Flat Front Shorts

Plaid Skort

Plaid Pleated Skirt Wrap Around Kilt (modesty shorts required)