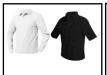

## **Daily School Uniform**

Girls may wear any combination of the following items on non-chapel days:

Long or Short Sleeve White or Black Monogramed Polo Shirts

White Middy Blouse (worn with plaid sailor tie)

Long or Short Sleeve Blouse with Navy Trim

Black Monogrammed Cardigan, Pullover or Sweater Vest

Plaid Skort

Plaid Jumper (modesty shorts required)

Front Pants or Khaki Flat Front Shorts

Solid black Leggings (worn under skirts only)

### **Daily School Uniform**

Boys may wear any combination of the following items on non-chapel days:

Long or Short Sleeve White or Black Monogramed Polo Shirts

White Short Sleeve Monogramed Oxford Shirt