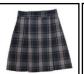

Long or Short Sleeve Blouse with Navy Trim

Black Monogrammed Cardigan, Pullover or Sweater Vest

Plaid Skort

Plaid Jumper (modesty shorts required)

Front Pants or Khaki Flat Front Shorts

Solid black Leggings (worn under skirts only)