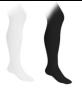

Solid white or black opaque tights (no patterns)

Solid White Crew Socks, Quarter Crew Socks OR White or Black Knee-hi Socks

Navy Crewneck Sweatshirt with Castle Hills Logo (worn over CHS polo/collared shirt)

Solid White or Black Opaque Tights (no patterns)

Solid White or Black Knee-hi Socks

Shoe Options (see options on right)