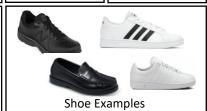

Shoe Examples (see options on the right)

#### **Shoe Options**

- Approved black leather shoes (penny loafer, oxford, ballet style, Mary Janes)
- Black leather Sperry-style shoes with black soles
- Black leather ballet style with no sequins, sparkles or accessories
- Keds<sup>™</sup> white leather athletic shoe with navy saddle
- Black and white leather saddle oxfords
- Solid white or black leather or leather-like athletic shoe

#### **Shoe Options**

- School-approved black leather shoes (penny loafer, oxford, ballet style, Mary Janes)
- Black leather Sperry-style shoes with black soles
- · Black and white leather saddle oxfords
- NO canvas or cloth shoes

(see options on the right)

**Shoe Options** 

- School-approved black leather shoes (penny loafers or oxfords)
- Black leather Sperry-style shoes with black soles
- Solid white or black leather or leather-like athletic shoe

#### **Shoe Options**

- School-approved black leather dress shoes (penny loafers, oxfords)
- Black leather Sperry-style shoes with black soles
- NO canvas or cloth shoes

FlynnO'Hara Uniforms

2108A NW Military Hwy San Antonio, Texas 78213 (210) 247-4180