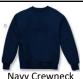

Solid white or black opaque tights (no patterns)

Solid White Crew Socks, Quarter Crew Socks OR White or Black Knee-hi Socks

Navy Crewneck Sweatshirt with Castle Hills Logo (worn over CHS polo/collared shirt)

Black Monogrammed Cardigan, Pullover or Sweater Vest

Khaki or Black Flat Front Pants or Khaki Flat Front Shorts

Solid White Crew Socks

Black Solid Leather or Braided Belt

Navy Crewneck Sweatshirt with Castle Hills Logo (worn over CHS polo/collared shirt)