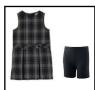

Long or Short Sleeve Blouse with Navy Trim

Black Monogrammed Cardigan, Pullover or Sweater Vest

Plaid Skort

Plaid Jumper (modesty shorts required)

Front Pants or Khaki Flat Front Shorts

Solid black Leggings (worn under skirts only)