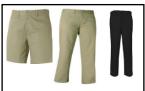

### **Daily School Uniform**

Boys may wear any combination of the following items on non-chapel days:

Long or Short Sleeve White or Black Monogramed Polo Shirts

White Short Sleeve Monogramed Oxford Shirt

Black Monogrammed Cardigan, Pullover or Sweater Vest

Khaki or Black Flat Front Pants or Khaki Flat Front Shorts

Solid White Crew Socks

Black Solid Leather or Braided Belt

Navy Crewneck Sweatshirt with Castle Hills Logo (worn over CHS polo/collared shirt)