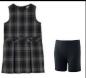

Long or Short Sleeve Blouse with Navy Trim

Black Monogrammed Cardigan, Pullover or Sweater Vest

Plaid Skort

Plaid Jumper (modesty shorts required)

Front Pants or Khaki Flat Front Shorts

Solid black Leggings (worn under skirts only)

Solid white or black opaque tights (no patterns)

Solid White Crew Socks, Quarter Crew Socks OR White or Black Knee-hi Socks

Navy Crewneck Sweatshirt with Castle Hills Logo (worn over CHS polo/collared shirt)