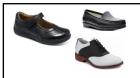

Shoe Examples (see options on the right)

#### **Shoe Options**

- Approved black leather shoes (penny loafer, oxford, ballet style, Mary Janes)
- Black leather Sperry-style shoes with black soles
- Black leather ballet style with no sequins, sparkles or accessories
- Keds<sup>™</sup> white leather athletic shoe with navy saddle
- Black and white leather saddle oxfords
- Solid white or black leather or leather-like athletic shoe

Solid White or Black Opaque Tights (no patterns)

Solid White or Black Knee-hi Socks

Shoe Options (see options on right)

#### **Shoe Options**

- School-approved black leather shoes (penny loafer, oxford, ballet style, Mary Janes)
- Black leather Sperry-style shoes with black soles
- · Black and white leather saddle oxfords
- NO canvas or cloth shoes

(see options on the right)

**Shoe Options** 

- School-approved black leather shoes (penny loafers or oxfords)
- Black leather Sperry-style shoes with black soles
- Solid white or black leather or leather-like athletic shoe

Black Solid Leather or Braided Belt

Shoe Examples (see options on the right)

#### **Shoe Options**

- School-approved black leather dress shoes (penny loafers, oxfords)
- Black leather Sperry-style shoes with black soles
- NO canvas or cloth shoes

FlynnO'Hara Uniforms

2108A NW Military Hwy San Antonio, Texas 78213 (210) 247-4180