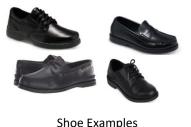

Shoe Examples (see options on the right)

#### **Shoe Options**

- Approved black leather shoes (penny loafer, oxford, ballet style, Mary Janes)
- Black leather Sperry-style shoes with black soles
- Black leather ballet style with no sequins, sparkles or accessories
- Keds<sup>™</sup> white leather athletic shoe with navy saddle
- Black and white leather saddle oxfords
- Solid white or black leather or leather-like athletic shoe

(see options on the right)

**Shoe Options** 

- School-approved black leather shoes (penny loafers or oxfords)
- Black leather Sperry-style shoes with black soles
- Solid white or black leather or leather-like athletic shoe

Black Solid Leather or Braided Belt

Shoe Examples (see options on the right)

#### **Shoe Options**

- School-approved black leather dress shoes (penny loafers, oxfords)
- Black leather Sperry-style shoes with black soles
- NO canvas or cloth shoes

FlynnO'Hara Uniforms

2108A NW Military Hwy San Antonio, Texas 78213 (210) 247-4180