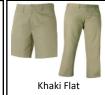

Black Monogrammed Cardigan, Pullover or Sweater Vest

Khaki or Black Flat Front Pants or Khaki Flat Front Shorts

Solid White Crew Socks

Black Solid Leather or Braided Belt

Navy Crewneck Sweatshirt with Castle Hills Logo (worn over CHS polo/collared shirt)