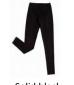

Long or Short Sleeve Blouse with Navy Trim

Black Monogrammed Cardigan, Pullover or Sweater Vest

Plaid Skort

Plaid Jumper (modesty shorts required)

Front Pants or Khaki Flat Front Shorts

Solid black Leggings (worn under skirts only)