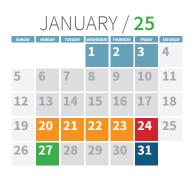

|        | FE     | BRI     | JAF       | RY /     | 25     |          |
|--------|--------|---------|-----------|----------|--------|----------|
| SUNDAY | MONDAY | TUESDAY | WEDNESDAY | THURSDAY | FRIDAY | saturday |
| 2      | 3      | 4       | 5         | 6        | 7      | 8        |
| 9      | 10     | 11      | 12        | 13       | 14     | 15       |
| 16     | 17     | 18      | 19        | 20       | 21     | 22       |
| 23     | 24     | 25      | 26        | 27       | 28     |          |

### **3RD QUARTER**

• 3/28

2nd Semester Begins

Report Cards Released

3rd Quarter Ends

- 2nd Quarter Begins Report Cards Released 1/27 1/27
- Thanksgiving Holidays
- 12/23-1/3 Christmas Holidays
- 1/20-24 Semester Assessments
- 1/24 1st Semester Ends