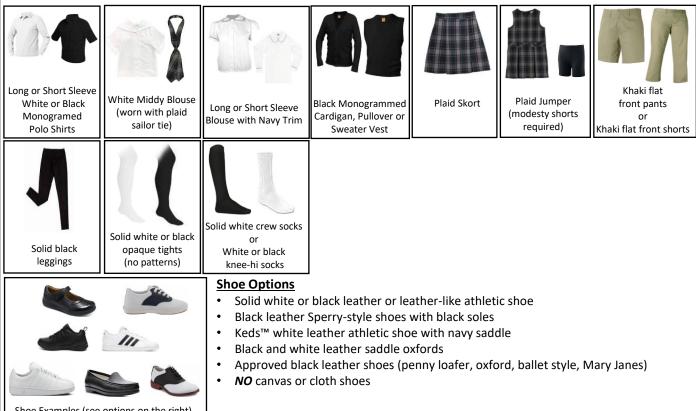

## **Daily School Uniform**

Girls may wear any combination of the following items on non-chapel days:

#### Shoe Options

- Solid white or black leather or leather-like athletic shoe
- School approved black leather shoes (penny loafer, oxford, ballet style, Mary Janes)
  - Keds<sup>™</sup> white leather athletic shoe with navy saddle
  - Black leather Sperry-style shoes with black soles
  - Black and white leather saddle oxfords
- NO canvas or cloth shoes