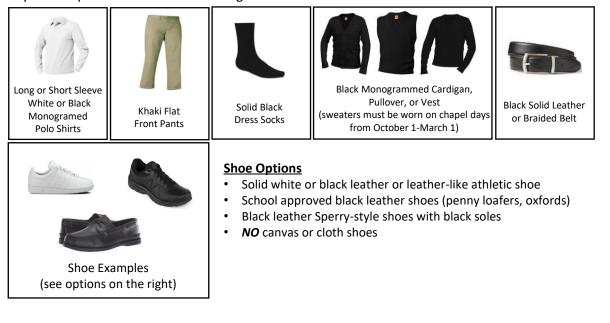

# (see options on the right)

**Chapel Uniform** 

Shoe Examples

Boys are required to wear the following uniform items: