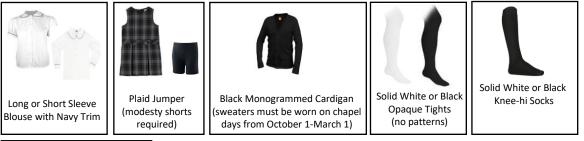

# Kindergarten – 2<sup>nd</sup> Grade Uniform Information - Girls

## **Daily School Uniform**

Girls may wear any combination of the following items on non-chapel days:



#### Shoe Examples (see options on the right)

## Chapel Uniform

Girls are required to wear the following uniform items:





#### Shoe Options

- Solid white or black leather or leather-like athletic shoe
- School approved black leather shoes (penny loafer, oxford, ballet style, Mary Janes)
  - Keds<sup>™</sup> white leather athletic shoe with navy saddle
  - Black leather Sperry-style shoes with black soles
  - Black and white leather saddle oxfords
- NO canvas or cloth shoes

FlynnO'Hara Uniforms 2108A NW Military Hwy San Antonio, Texas 78213 (210) 247-4180 FlynnOHara

## Kindergarten – 2<sup>nd</sup> Grade Uniform Information - Boys

### **Daily School Uniform**

Boys may wear any combination of the following items on non-chapel days:

| Long or Short Sleeve<br>White or Black<br>Monogramed<br>Polo Shirts | Black Monogrammed<br>Cardigan, Pullover or<br>Sweater Vest | Khaki or Black Flat Front Pants<br>or<b