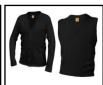

White ¾ Sleeve blouse with monogram

Short Sleeve Tapered Oxford monogramed shirt

Black monogrammed cardigan, pullover or sweater vest

Khaki flat front pants or Khaki flat front shorts

Plaid skort

Plaid Pleated Skirt or Wrap Around Kilt (modesty shorts required)

Black Monogrammed Cardigan, Pullover or Sweater Vest

Khaki or Black Flat Front Pants or Khaki Flat Front Shorts

Solid White Crew Socks

Black Solid Leather or Braided Belt

Shoe Examples (see options on the right)