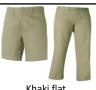

White ¾ Sleeve blouse with monogram

Short Sleeve Tapered Oxford monogramed shirt

Black monogrammed cardigan, pullover or sweater vest

Khaki flat front pants or Khaki flat front shorts

Plaid skort

Plaid Pleated Skirt or Wrap Around Kilt (modesty shorts required)

Black Monogrammed Cardigan, Pullover or Sweater Vest

Khaki or Black Flat Front Pants or Khaki Flat Front Shorts

Solid White Crew Socks

Black Solid Leather or Braided Belt

Shoe Examples (see options on the right)

### **Chapel Uniform**

Boys are required to wear the following uniform items:

White Short Sleeve Monogramed Oxford Shirt

Khaki Flat Front Pants

Solid Black Dress Socks

Black Monogrammed Cardigan, Pullover, or Vest (sweaters must be worn on chapel days from October 1-March 1)