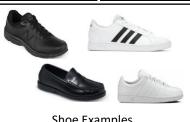

#### **Shoe Options**

- Approved black leather shoes (penny loafer, oxford, ballet style, Mary Janes)
- Black leather Sperry-style shoes with black soles
- · Black leather ballet style with no sequins, sparkles or accessories
- Keds<sup>™</sup> white leather athletic shoe with navy saddle
- · Black and white leather saddle oxfords
- Solid white or black leather or leather-like athletic shoe
- **NO** canvas or cloth shoes

### **Shoe Options**

- School approved black leather shoes (penny loafer, oxford, ballet style, Mary Janes)
- · Black leather Sperry-style shoes with black soles
- Black and white leather saddle oxfords

### **Shoe Options**

- School approved black leather shoes (penny loafers or oxfords)
- · Black leather Sperry-style shoes with black soles
- Solid white or black leather or leather-like athletic shoe
- NO canvas or cloth shoes

#### **Shoe Options**

- School approved black leather dress shoes (penny loafers, oxfords)
- Black leather Sperry-style shoes with black soles