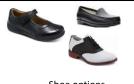

#### **Shoe Options**

- Approved black leather shoes (penny loafer, oxford, ballet style, Mary Janes)
- Black leather Sperry-style shoes with black soles
- · Black leather ballet style with no sequins, sparkles or accessories
- Keds<sup>™</sup> white leather athletic shoe with navy saddle
- · Black and white leather saddle oxfords
- Solid white or black leather or leather-like athletic shoe
- **NO** canvas or cloth shoes

### **Shoe Options**

- School approved black leather shoes (penny loafer, oxford, ballet style, Mary Janes)
- · Black leather Sperry-style shoes with black soles
- Black and white leather saddle oxfords

### **Shoe Options**

- School approved black leather shoes (penny loafers or oxfords)
- · Black leather Sperry-style shoes with black soles
- Solid white or black leather or leather-like athletic shoe
- NO canvas or cloth shoes

#### **Shoe Options**

- School approved black leather dress shoes (penny loafers, oxfords)
- Black leather Sperry-style shoes with black soles