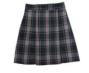

White ¾ Sleeve blouse with monogram

Short Sleeve Tapered Oxford monogramed shirt

Black monogrammed cardigan, pullover or sweater vest

Khaki flat front pants or Khaki flat front shorts

Plaid skort

Plaid Pleated Skirt or Wrap Around Kilt (modesty shorts required)

## **Chapel Uniform**

Girls are required to wear the following uniform items:

¾ Sleeve blouse OR Short Sleeve Tapered Oxford with monogram

Plaid pleated skirt (worn with modesty shorts)

White or black knee-hi socks