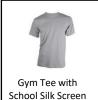

# **PE Uniform**

Boys are required to wear the following uniform items during PE:

Gym Tee with School Silk Screen

Blue Shorts with School Silk Screen

Any closed toe athletic shoe

FlynnO'Hara Uniforms

2108A NW Military Hwy San Antonio, Texas 78213 (210) 247-4180