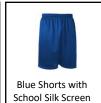

# **PE Uniform**

Boys are required to wear the following uniform items during PE:

Gym Tee with School Silk Screen

Blue Shorts with School Silk Screen

Any closed toe athletic shoe

FlynnO'Hara Uniforms

2108A NW Military Hwy San Antonio, Texas 78213 (210) 247-4180