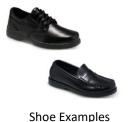

#### **Shoe Options**

- Approved black leather shoes (penny loafer, oxford, ballet style, Mary Janes)
- Black leather Sperry-style shoes with black soles
- · Black leather ballet style with no sequins, sparkles or accessories
- Keds<sup>™</sup> white leather athletic shoe with navy saddle
- · Black and white leather saddle oxfords
- Solid white or black leather or leather-like athletic shoe
- **NO** canvas or cloth shoes

### **Shoe Options**

- School approved black leather shoes (penny loafer, oxford, ballet style, Mary Janes)
- · Black leather Sperry-style shoes with black soles
- Black and white leather saddle oxfords

### **Shoe Options**

- School approved black leather shoes (penny loafers or oxfords)
- · Black leather Sperry-style shoes with black soles
- Solid white or black leather or leather-like athletic shoe
- NO canvas or cloth shoes

#### **Shoe Options**

- School approved black leather dress shoes (penny loafers, oxfords)
- Black leather Sperry-style shoes with black soles