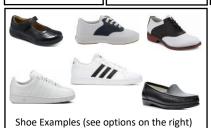

#### **Shoe Options**

- Approved black leather shoes (penny loafer, oxford, ballet style, Mary Janes)
- Black leather Sperry-style shoes with black soles
- · Black leather ballet style with no sequins, sparkles or accessories
- Keds<sup>™</sup> white leather athletic shoe with navy saddle
- · Black and white leather saddle oxfords
- Solid white or black leather or leather-like athletic shoe
- **NO** canvas or cloth shoes

### **Shoe Options**

- School approved black leather shoes (penny loafer, oxford, ballet style, Mary Janes)
- · Black leather Sperry-style shoes with black soles
- Black and white leather saddle oxfords

Black Monogrammed Cardigan, Pullover or Sweater Vest

Khaki or Black Flat Front Pants or Khaki Flat Front Shorts

Solid White Crew Socks

Black Solid Leather or Braided Belt

Shoe Examples (see options on the right)

### **Shoe Options**

- School approved black leather shoes (penny loafers or oxfords)
- · Black leather Sperry-style shoes with black soles
- Solid white or black leather or leather-like athletic shoe
- NO canvas or cloth shoes

Black Solid Leather or Braided Belt

Shoe Examples (see options on the right)

#### **Shoe Options**

- School approved black leather dress shoes (penny loafers, oxfords)
- Black leather Sperry-style shoes with black soles