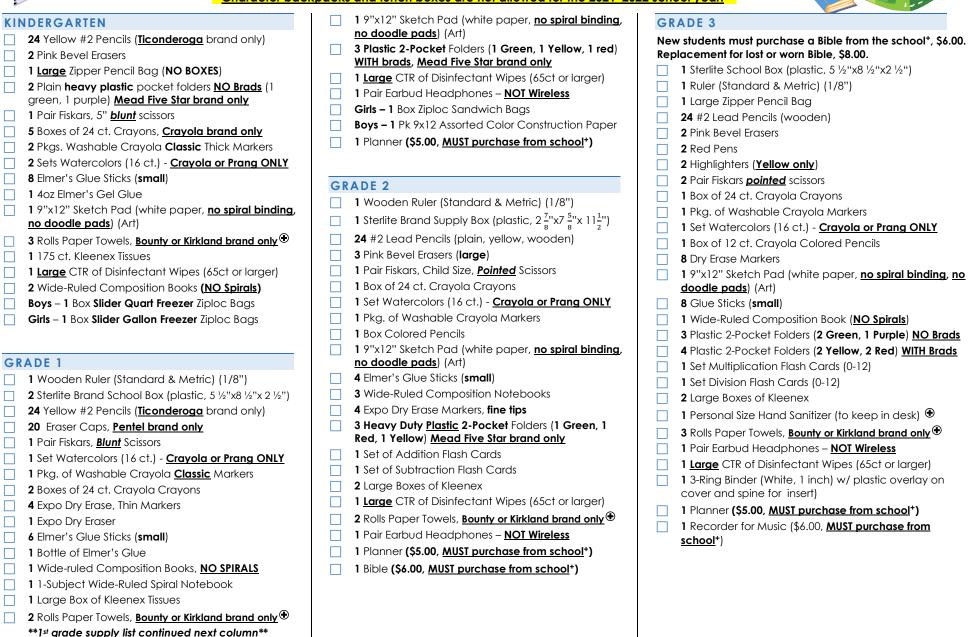

## THE CHRISTIAN SCHOOL AT CASTLE HILLS

2021-2022 K-6 SCHOOL SUPPLY LIST

| GRADE 4                                                                                                           | GRADE 5                                                                                                              | GRADE 6                                                                                                              |
|-------------------------------------------------------------------------------------------------------------------|----------------------------------------------------------------------------------------------------------------------|----------------------------------------------------------------------------------------------------------------------|
| New students must purchase a Bible from school <sup>+</sup> , \$6.00. Replacement for lost or worn Bible, \$8.00. | New students must purchase a Bible from school <sup>+</sup> , \$6.00.<br>Replacement for lost or worn Bible, \$8.00. | New students must purchase a Bible from school <sup>+</sup> , \$6.00.<br>Replacement for lost or worn Bible, \$8.00. |
| 1 Reinforced Pencil Bag (large)                                                                                   | ☐ 1 Reinforced Pencil Bag (large)                                                                                    | ☐ 1 Reinforced Pencil Bag (large)                                                                                    |
| ☐ 1 Wooden Ruler (Standard & Metric) (1/8")                                                                       | ☐ 1 Plastic Pencil Box (8 ½" x 5 ½")                                                                                 | ☐ 1 Plastic Pencil Box (8 ½" x 5 ½")                                                                                 |
| ☐ 1 Pair of <u>Sharp</u> Scissors (short)                                                                         | ■ 8 Glue Sticks (small)                                                                                              | ■ 8 Glue Sticks (small)                                                                                              |
| 24 #2 Lead Pencils, Sharpened                                                                                     | ☐ 1 Pair <u>Sharp</u> Scissors                                                                                       | ☐ 1 Pair <u>Sharp</u> scissors                                                                                       |
| 2 Pink Bevel Eraser                                                                                               | ☐ 1 Wooden Ruler (Standard/Metric) (1/8")                                                                            | ☐ 1 Wooden Ruler (Standard/Metric) (1/8")                                                                            |
| ☐ 1 Highlighter                                                                                                   | ☐ 12 #2 Lead Pencils                                                                                                 | ☐ 12 #2 Lead Pencils                                                                                                 |
| ☐ 3 Glue Stick                                                                                                    | 5 Black Expo Dry Erase Markers                                                                                       | 5 Black Expo Dry Erase Markers                                                                                       |
| 2 Red Pens                                                                                                        | ☐ 1 Pkg. Red Pens                                                                                                    | ☐ 1 Pkg. Red Pens                                                                                                    |
| 1 Pkg. Small Expo Markers (black only)                                                                            | 4 Highlighters –Multi-Colored                                                                                        | 4 Highlighters –Multi-Colored                                                                                        |
| 1 Spiral 5-Subject Notebook, wide-ruled                                                                           | ☐ 1 Pkg. Colored Pencils (12 ct.)                                                                                    | ☐ 1 Pkg. Colored Pencils (12 ct.)                                                                                    |
| ☐ 1 3-Ring Binder, 1/2" w/ plastic overlay on cover                                                               | ☐ 1 Pkg. Crayola Markers, Thin Point                                                                                 | ☐ 1 Pkg. Crayola Markers, Thin Point                                                                                 |
| 2 Large, Full-Sized Boxes of Tissue                                                                               | <b>2</b> Pkgs. 1/4" Graph Filler Paper                                                                               | <b>2</b> Pkgs. 1/4" Graph Filler Paper                                                                               |
| 1 9"x12" Sketch Pad (white paper, no spiral binding,<br>no doodle pads) (Art)                                     | 1 Tech Gear or Case-it 2" Ring Binder (zipper style)     (may reuse from previous year)                              | 1 Tech Gear or Case-it 2" Ring Binder (zipper style)<br>(may reuse from previous year)                               |
| 1 Large Plastic Pencil Box (Must be large enough to                                                               | 6 Spiral Notebooks (minimum 100-page count)                                                                          | 6 Spiral Notebooks (minimum 100-page count)                                                                          |
| hold the next 3 items below)                                                                                      | (1 each: Blue, Red, Purple, Yellow, Orange, Black)                                                                   | (1 each: Blue, Red, Purple, Yellow, Orange, Black)                                                                   |
| 1 Pkg. Crayola <b>Classic</b> Thick Markers                                                                       | 1 2-Pocket <b>GREEN <u>Plastic</u></b> Folder - <u><b>NO Brads</b></u>                                               | 1 2-Pocket GREEN <u>Plastic</u> Folder - <u>NO Brads</u>                                                             |
| 1 Box of 24 ct. Crayola Crayons                                                                                   | 5 2-Pocket Plastic Folders, 3-hole punched - NO                                                                      | 5 2-Pocket Plastic Folders, 3-hole punched - NO                                                                      |
| 1 Pkg. of 12 ct. Colored Pencils                                                                                  | Brads (1 each: yellow, purple, blue, red, orange)                                                                    | Brads (1 each: yellow, purple, blue, red, orange)                                                                    |
| 1 Set Watercolors (16 ct.) - Crayola or Prang ONLY                                                                | Mead Brand only  1 Pair Farburd Llagdahanas NOT Wireless                                                             | Mead Brand only                                                                                                      |
| 2 2-Pocket Heavy Duty <u>Plastic</u> folders, 3-hole                                                              | 1 Pair Earbud Headphones - NOT Wireless                                                                              | 2 Boxes of Kleenex (230 ct.)                                                                                         |
| <pre>punched, NO brads (1 each: red, green) Mead Five Star Brand only</pre>                                       | 2 Boxes of Kleenex (230 ct.) 1 Large CTR of Disinfectant Wipes (65ct or larger)                                      | ☐ 1 Protractor ☐ 1 Compass                                                                                           |
| 1 Large CTR of Disinfectant Wipes (65ct or larger)                                                                |                                                                                                                      | 1 Pair Earbud Headphones – NOT Wireless                                                                              |
| 1 Personal Size Hand Sanitizer (to keep in desk)                                                                  | ☐ 1 Personal Size Hand Sanitizer (to keep in desk) ⊕                                                                 | 1 Large CTR of Disinfectant Wipes (65ct or larger)                                                                   |
| 2 Rolls Paper Towels, <u>Bounty or Kirkland brand only</u>                                                        | ☐ 2 Rolls Paper Towels, <u>Bounty or Kirkland brand only</u>                                                         |                                                                                                                      |
| 1 Pair Earbud Headphones – NOT Wireless                                                                           | ☐ 1 Planner (\$5.00, <u>MUST purchase from school</u> +)                                                             | ☐ 1 Personal Size Hand Sanitizer (to keep in desk) ⊕                                                                 |
| <del></del>                                                                                                       |                                                                                                                      | 2 Rolls Paper Towels, <u>Bounty or Kirkland brand only</u> ⊕                                                         |
| 1 Planner (\$5.00, MUST purchase from school*)                                                                    |                                                                                                                      | 1 Planner (\$5.00, <u>MUST purchase from school</u> *)                                                               |
| 1 Recorder for music (\$6.00, <u>MUST purchase</u> school* if new to CHS or lost from last year)                  | <ul> <li>Supply list for 5th grade electives will be communicated by the specialty teacher</li> </ul>                | <ul> <li>Supply list for 6th grade electives will be<br/>communicated by the specialty teacher</li> </ul>            |
|                                                                                                                   |                                                                                                                      |                                                                                                                      |